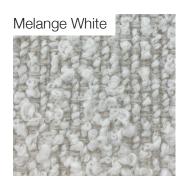

Satin Aluminium Satin Brass Satin Bronze Satin Champagne Off White Cenere Jet Black Blue Cenere

196x100x72 H cm seat height 42 cm

77"x 39"x 28"H Seat height 16"1/2



#### POSSIBLE CUSTOMISATION

Back and Seat Height Width Depth

Any RAL for the wood

Intricate plywood structure with elasticated webbing supporting several layers of non-deformable foam. Lined and upholstered in any of our range of fabrics or customers own material. Continuous painted wood base with felt glides. Upholstery non-removable. Comes assembled.

Cod. CPT











## Metallic Effect: Satin / Polished









## Wood Lacquered









## **Upholstery Standard Collection**

#### Cotton



#### Cocò





# **Upholstery Premium Collection**

Nativo



#### Soft Bouclé



#### Panama









### Bouclé Melange









# **Upholstery Special Collection**

Leather Soul White Lamb GR Clay Antilope Siam Berry Lavander Potpourri Claw Terragon Parchment Birch Bottle Turquoise Steel Bird Indigo Grayshadow Smoke