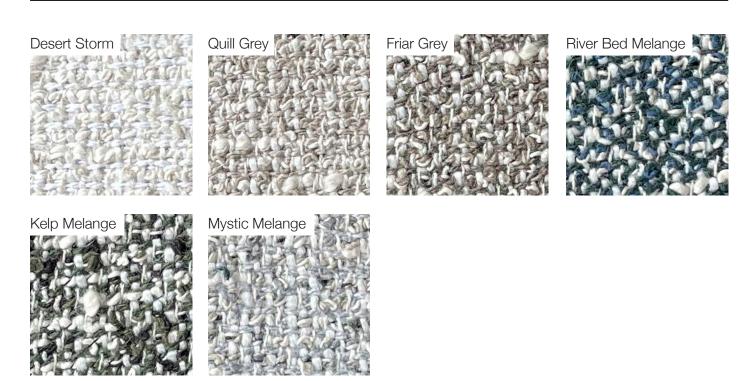

# Chapter II Sofa



# Chapter II

#### Finishes

#### Metallic Effect Wood Lacquered

Satin Aluminium Satin Brass Satin Bronze Satin Champagne Off White Cenere Jet Black Blue Cenere

196x100x72 H cm seat height 42 cm

77"x 39"x 28"H Seat height 16"1/2



#### POSSIBLE CUSTOMISATION

Back and Seat Height Width Depth

Any RAL for the wood

Intricate plywood structure with elasticated webbing supporting several layers of non-deformable foam. Lined and upholstered in any of our range of fabrics or customers own material. Continuous painted wood base with felt glides. Upholstery non-removable. Comes assembled.

Cod. CPT











## Metallic Effect: Satin / Polished









## Wood Lacquered









## **Upholstery Standard Collection**

#### Cotton



#### Cocò





# **Upholstery Premium Collection**

Nativo



#### Soft Bouclé



#### Panama









### Bouclé Melange









# **Upholstery Special Collection**

Leather Soul White Lamb GR Clay Antilope Siam Berry Lavander Potpourri Claw Terragon Parchment Birch Bottle Turquoise Steel Bird Indigo Grayshadow Smoke