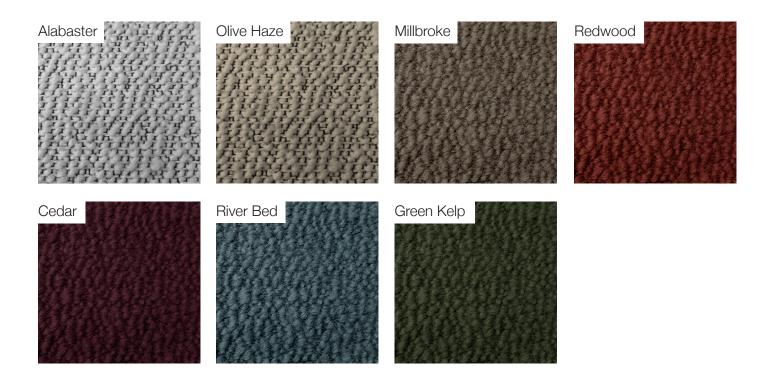

nishes

#### Metallic Effect Wood Lacquered

Satin Aluminium Satin Brass Satin Bronze Satin Champagne Off White Cenere Jet Black Blue Cenere

196x100x72 H cm seat height 42 cm

77"x 39"x 28"H Seat height 16"1/2



#### POSSIBLE CUSTOMISATION

Back and Seat Height Width Depth

Any RAL for the wood

Intricate plywood structure with elasticated webbing supporting several layers of non-deformable foam. Lined and upholstered in any of our range of fabrics or customers own material. Continuous painted wood base with felt glides. Upholstery non-removable. Comes assembled.

Cod. CPT











## Metallic Effect: Satin / Polished









## Wood Lacquered









## **Upholstery Standard Collection**

#### Cotton



#### Cocò





# **Upholstery Premium Collection**

Nativo



#### Soft Bouclé



#### Panama









### Bouclé Melange









# **Upholstery Special Collection**

Leather Soul White Lamb GR Clay Antilope Siam Berry Lavander Potpourri Claw Terragon Parchment Birch Bottle Turquoise Steel Bird Indigo Grayshadow Smoke