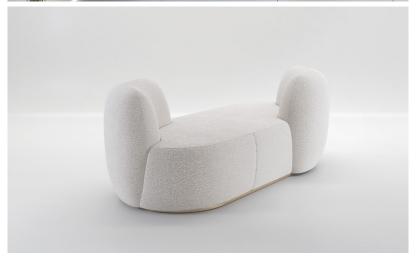

# Chapter II Sofa

#### Metallic Effect Wood Lacquered

Satin Aluminium Satin Brass Satin Bronze Satin Champagne Off White Cenere Jet Black Blue Cenere

196x100x72 H cm seat height 42 cm

77"x 39"x 28"H Seat height 16"1/2

#### POSSIBLE CUSTOMISATION

Back and Seat Height Width Depth

Any RAL for the wood

Intricate plywood structure with elasticated webbing supporting several layers of non-deformable foam. Lined and upholstered in any of our range of fabrics or customers own material. Continuous painted wood base with felt glides. Upholstery non-removable. Comes assembled.