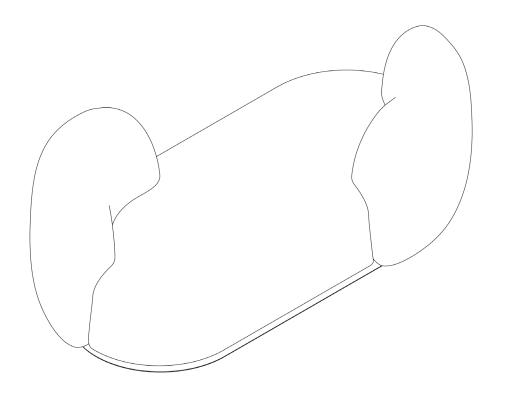

#### Metallic Effect Wood Lacquered

Satin Aluminium Satin Brass Satin Bronze Satin Champagne Off White Cenere Jet Black Blue Cenere

196x100x72 H cm seat height 42 cm

77"x 39"x 28"H Seat height 16"1/2