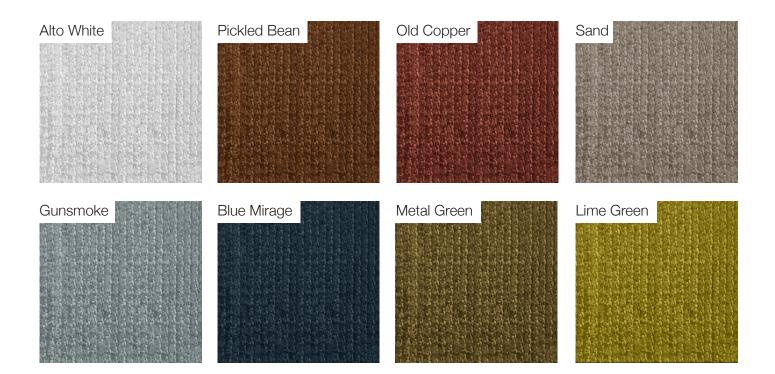

Chapter II

#### Finishes

#### Metallic Effect Wood Lacquered

Satin Aluminium Satin Brass Satin Bronze Satin Champagne Off White Cenere Jet Black Blue Cenere

196x100x72 H cm seat height 42 cm

77"x 39"x 28"H Seat height 16"1/2



#### POSSIBLE CUSTOMISATION

Back and Seat Height Width Depth

Any RAL for the wood

Intricate plywood structure with elasticated webbing supporting several layers of non-deformable foam. Lined and upholstered in any of our range of fabrics or customers own material. Continuous painted wood base with felt glides. Upholstery non-removable. Comes assembled.

Cod. CPT











## Metallic Effect: Satin / Polished









## Wood Lacquered









## **Upholstery Standard Collection**

#### Cotton



#### Cocò





# **Upholstery Premium Collection**

Nativo



#### Soft Bouclé



#### Panama









### Bouclé Melange









# **Upholstery Special Collection**

Leather Soul White Lamb GR Clay Antilope Siam Berry Lavander Potpourri Claw Terragon Parchment Birch Bottle Turquoise Steel Bird Indigo Grayshadow Smoke