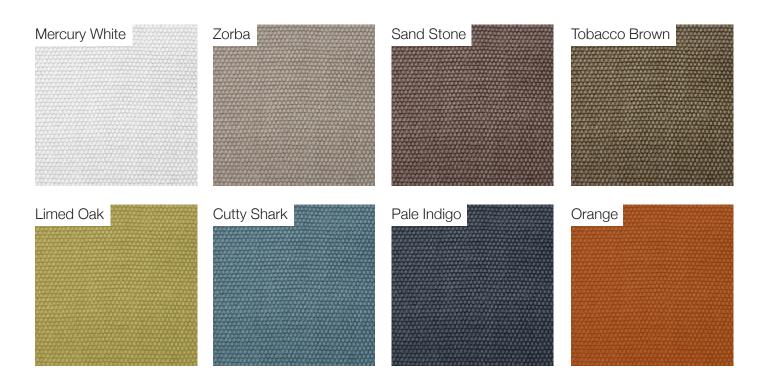

# Chapter II Sofa



# Chapter II

#### Finishes

#### Metallic Effect Wood Lacquered

Satin Aluminium Satin Brass Satin Bronze Satin Champagne Off White Cenere Jet Black Blue Cenere

196x100x72 H cm seat height 42 cm

77"x 39"x 28"H Seat height 16"1/2



#### POSSIBLE CUSTOMISATION

Back and Seat Height Width Depth

Any RAL for the wood

Intricate plywood structure with elasticated webbing supporting several layers of non-deformable foam. Lined and upholstered in any of our range of fabrics or customers own material. Continuous painted wood base with felt glides. Upholstery non-removable. Comes assembled.

Cod. CPT











## Metallic Effect: Satin / Polished









## Wood Lacquered









## **Upholstery Standard Collection**

#### Cotton



#### Cocò





# **Upholstery Premium Collection**

Nativo



#### Soft Bouclé



#### Panama









### Bouclé Melange









# **Upholstery Special Collection**

Leather Soul White Lamb GR Clay Antilope Siam Berry Lavander Potpourri Claw Terragon Parchment Birch Bottle Turquoise Steel Bird Indigo Grayshadow Smoke