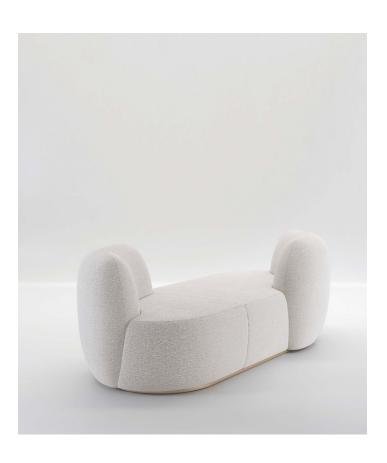

# Chapter II Sofa

#### POSSIBLE CUSTOMISATION

Back and Seat Height Width Depth

Any RAL for the wood

Intricate plywood structure with elasticated webbing supporting several layers of non-deformable foam. Lined and upholstered in any of our range of fabrics or customers own material. Continuous painted wood base with felt glides. Upholstery non-removable. Comes assembled.