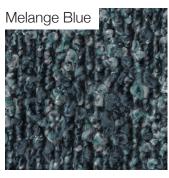

n Aluminium Satin Brass Satin Bronze Satin Champagne Off White Cenere Jet Black Blue Cenere

196x100x72 H cm seat height 42 cm

77"x 39"x 28"H Seat height 16"1/2



#### POSSIBLE CUSTOMISATION

Back and Seat Height Width Depth

Any RAL for the wood

Intricate plywood structure with elasticated webbing supporting several layers of non-deformable foam. Lined and upholstered in any of our range of fabrics or customers own material. Continuous painted wood base with felt glides. Upholstery non-removable. Comes assembled.

Cod. CPT











## Metallic Effect: Satin / Polished









## Wood Lacquered









## **Upholstery Standard Collection**

#### Cotton



#### Cocò





# **Upholstery Premium Collection**

Nativo



#### Soft Bouclé



#### Panama









### Bouclé Melange









# **Upholstery Special Collection**

Leather Soul White Lamb GR Clay Antilope Siam Berry Lavander Potpourri Claw Terragon Parchment Birch Bottle Turquoise Steel Bird Indigo Grayshadow Smoke