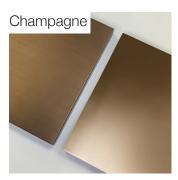

#### Metallic Effect Wood Lacquered

Satin Aluminium Satin Brass Satin Bronze Satin Champagne Off White Cenere Jet Black Blue Cenere

196x100x72 H cm seat height 42 cm

77"x 39"x 28"H Seat height 16"1/2

## Metallic Effect: Satin / Polished