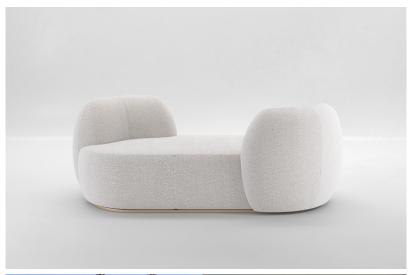

# Chapter II Sofa

#### Metallic Effect Wood Lacquered

Satin Aluminium Satin Brass Satin Bronze Satin Champagne Off White Cenere Jet Black Blue Cenere

196x100x72 H cm seat height 42 cm

77"x 39"x 28"H Seat height 16"1/2

#### POSSIBLE CUSTOMISATION

Back and Seat Height Width Depth

Any RAL for the wood

Intricate plywood structure with elasticated webbing supporting several layers of non-deformable foam. Lined and upholstered in any of our range of fabrics or customers own material. Continuous painted wood base with felt glides. Upholstery non-removable. Comes assembled.