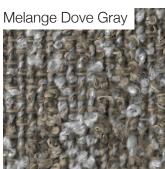

Satin Aluminium Satin Brass Satin Bronze Satin Champagne Off White Cenere Jet Black Blue Cenere

196x100x72 H cm seat height 42 cm

77"x 39"x 28"H Seat height 16"1/2



#### POSSIBLE CUSTOMISATION

Back and Seat Height Width Depth

Any RAL for the wood

Intricate plywood structure with elasticated webbing supporting several layers of non-deformable foam. Lined and upholstered in any of our range of fabrics or customers own material. Continuous painted wood base with felt glides. Upholstery non-removable. Comes assembled.

Cod. CPT











## Metallic Effect: Satin / Polished









## Wood Lacquered









## **Upholstery Standard Collection**

#### Cotton



#### Cocò





# **Upholstery Premium Collection**

Nativo



#### Soft Bouclé



#### Panama









### Bouclé Melange









# **Upholstery Special Collection**

Leather Soul White Lamb GR Clay Antilope Siam Berry Lavander Potpourri Claw Terragon Parchment Birch Bottle Turquoise Steel Bird Indigo Grayshadow Smoke