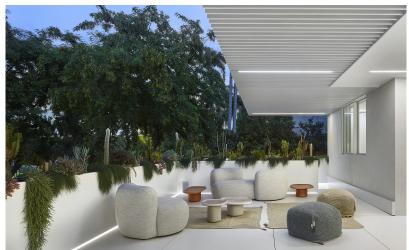

# Chapter II Sofa



# Chapter II

#### Finishes

#### Metallic Effect Wood Lacquered

Satin Aluminium Satin Brass Satin Bronze Satin Champagne Off White Cenere Jet Black Blue Cenere

196x100x72 H cm seat height 42 cm

77"x 39"x 28"H Seat height 16"1/2



#### POSSIBLE CUSTOMISATION

Back and Seat Height Width Depth

Any RAL for the wood

Intricate plywood structure with elasticated webbing supporting several layers of non-deformable foam. Lined and upholstered in any of our range of fabrics or customers own material. Continuous painted wood base with felt glides. Upholstery non-removable. Comes assembled.

Cod. CPT











## Metallic Effect: Satin / Polished









## Wood Lacquered









## **Upholstery Standard Collection**

#### Cotton



#### Cocò





# **Upholstery Premium Collection**

Nativo



#### Soft Bouclé



#### Panama









### Bouclé Melange









# **Upholstery Special Collection**

Leather Soul White Lamb GR Clay Antilope Siam Berry Lavander Potpourri Claw Terragon Parchment Birch Bottle Turquoise Steel Bird Indigo Grayshadow Smoke