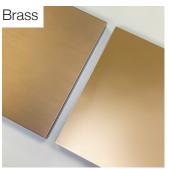

#### Metallic Effect Wood Lacquered

Satin Aluminium Satin Brass Satin Bronze Satin Champagne Off White Cenere Jet Black Blue Cenere

196x100x72 H cm seat height 42 cm

77"x 39"x 28"H Seat height 16"1/2

## Metallic Effect: Satin / Polished