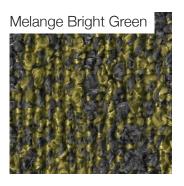

tin Aluminium Satin Brass Satin Bronze Satin Champagne Off White Cenere Jet Black Blue Cenere

196x100x72 H cm seat height 42 cm

77"x 39"x 28"H Seat height 16"1/2



#### POSSIBLE CUSTOMISATION

Back and Seat Height Width Depth

Any RAL for the wood

Intricate plywood structure with elasticated webbing supporting several layers of non-deformable foam. Lined and upholstered in any of our range of fabrics or customers own material. Continuous painted wood base with felt glides. Upholstery non-removable. Comes assembled.

Cod. CPT











## Metallic Effect: Satin / Polished









## Wood Lacquered









## **Upholstery Standard Collection**

#### Cotton



#### Cocò





# **Upholstery Premium Collection**

Nativo



#### Soft Bouclé



#### Panama









### Bouclé Melange









# **Upholstery Special Collection**

Leather Soul White Lamb GR Clay Antilope Siam Berry Lavander Potpourri Claw Terragon Parchment Birch Bottle Turquoise Steel Bird Indigo Grayshadow Smoke