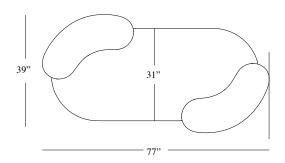

#### Metallic Effect Wood Lacquered

Satin Aluminium Satin Brass Satin Bronze Satin Champagne Off White Cenere Jet Black Blue Cenere

196x100x72 H cm seat height 42 cm

77"x 39"x 28"H Seat height 16"1/2