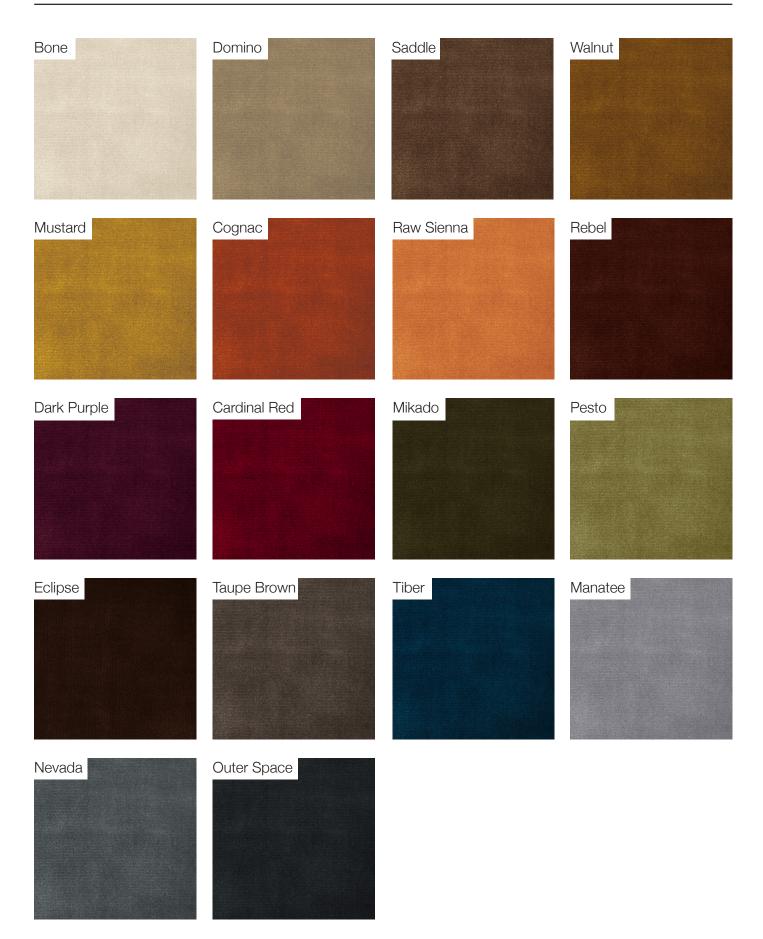

# Chapter II Sofa



# Chapter II

#### Finishes

#### Metallic Effect Wood Lacquered

Satin Aluminium Satin Brass Satin Bronze Satin Champagne Off White Cenere Jet Black Blue Cenere

196x100x72 H cm seat height 42 cm

77"x 39"x 28"H Seat height 16"1/2



#### POSSIBLE CUSTOMISATION

Back and Seat Height Width Depth

Any RAL for the wood

Intricate plywood structure with elasticated webbing supporting several layers of non-deformable foam. Lined and upholstered in any of our range of fabrics or customers own material. Continuous painted wood base with felt glides. Upholstery non-removable. Comes assembled.

Cod. CPT











## Metallic Effect: Satin / Polished









## Wood Lacquered









## **Upholstery Standard Collection**

#### Cotton



#### Cocò





# **Upholstery Premium Collection**

Nativo



#### Soft Bouclé



#### Panama









### Bouclé Melange









# **Upholstery Special Collection**

Leather Soul White Lamb GR Clay Antilope Siam Berry Lavander Potpourri Claw Terragon Parchment Birch Bottle Turquoise Steel Bird Indigo Grayshadow Smoke