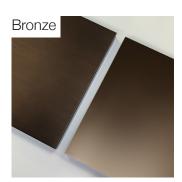

#### Metallic Effect Wood Lacquered

Satin Aluminium Satin Brass Satin Bronze Satin Champagne Off White Cenere Jet Black Blue Cenere

196x100x72 H cm seat height 42 cm

77"x 39"x 28"H Seat height 16"1/2

## Metallic Effect: Satin / Polished