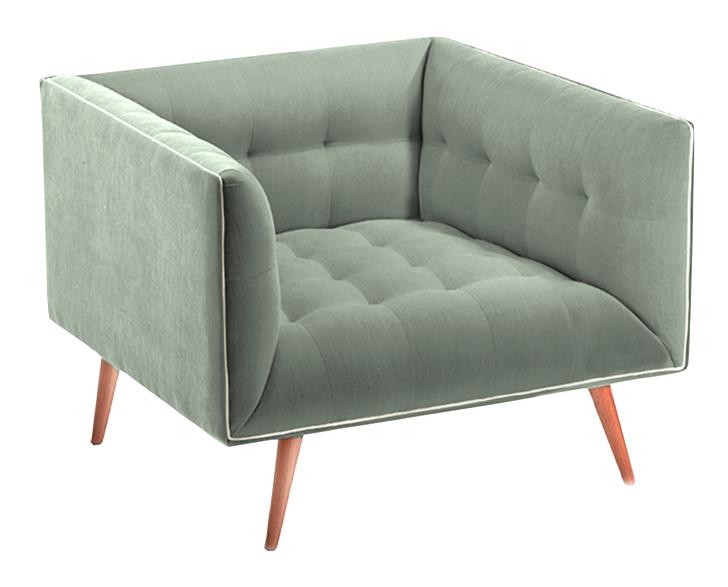

# **DUST Armchair**

The DUST ARMCHAIR is constructed in solid wood, with an elevated tufted elegant look and a comfortable seating. Handmade with a solid wood base and wood legs. Polished brass metal feet detail is available as an option. The DUST ARMCHAIR is available in a number of different materials, finishes and combinations.

Size: 31" W x 35"D x 27" H Seat height 16"

\*Wood finish and upholstery can be fully customized \*COM Available: Upholstery 5 yards, piping 0.7 yards

### **Upholstery:**

- Velvet Fabric
- Boucle Fabric
- COM

#### **Wood legs:**

- Solid Wood base
- Metal foot detail (on demand)