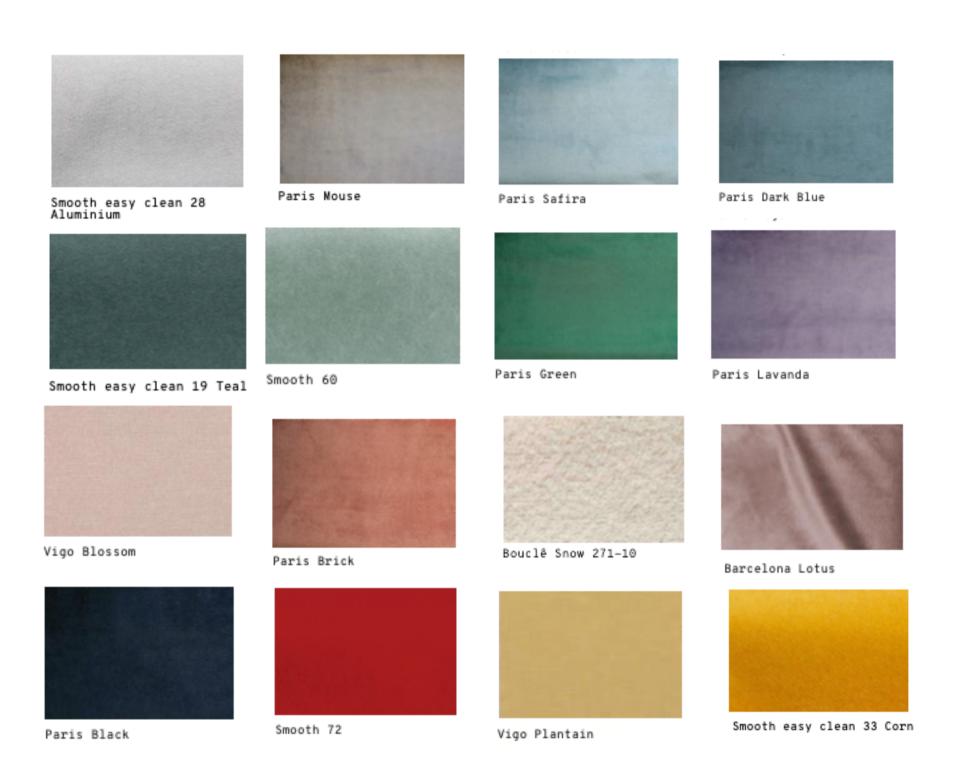

# **DUST Armchair**

The DUST ARMCHAIR is constructed in solid wood, with an elevated tufted elegant look and a comfortable seating. Handmade with a solid wood base and wood legs. Polished brass metal feet detail is available as an option. The DUST ARMCHAIR is available in a number of different materials, finishes and combinations.

Size: 31" W x 35"D x 27" H Seat height 16"

\*Wood finish and upholstery can be fully customized \*COM Available: Upholstery 5 yards, piping 0.7 yards



### **Upholstery:**

- Velvet Fabric
- Boucle Fabric
- COM

#### **Wood legs:**

- Solid Wood base
- Metal foot detail (on demand)

## DUST armchair





## Fabrics





# Wood Base



Natural Oak



Beech | Ash 056-1



Beech | Ash 056-5

# Metal leg detail



Polished Brass