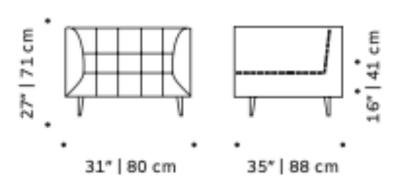

Size: 31" W x 35"D x 27" H Seat height 16"

\*Wood finish and upholstery can be fully customized \*COM Available: Upholstery 5 yards, piping 0.7 yards