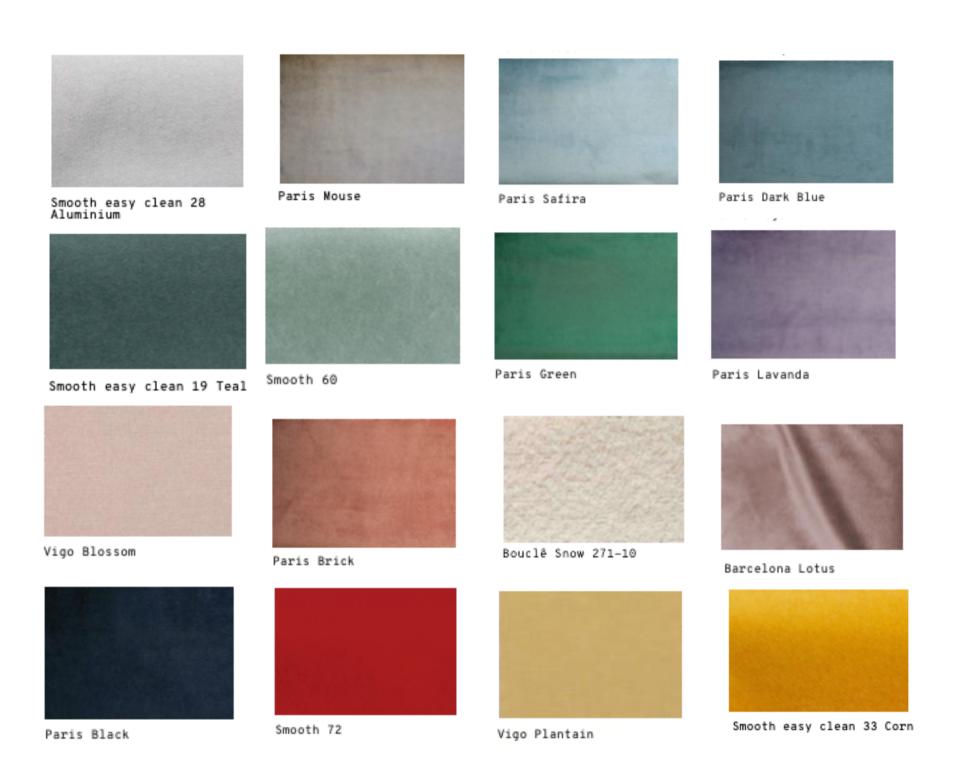

# **DUST Bench**

The DUST BENCH is constructed in solid wood, with an elevated tufted elegant look and a comfortable seating. Handmade with a solid wood base and wood legs. Polished brass metal feet detail is available as an option. The DUST BENCH is available in a number of different materials, finishes and combinations.

Available in 2 sizes

Small: 71" W x 28"D x 28" H Seat height 16" Large: 79" W x 28"D x 28" H Seat height 16"

\*Wood finish and upholstery can be fully customized \*COM Available: Upholstery 5 yards, piping 0.7 yards



#### **Upholstery:**

- Velvet Fabric
- Boucle Fabric
- COM

#### Wood legs:

- Solid Wood base
- Metal foot detail (on demand)





### Fabrics





## Wood Base



Natural Oak



Beech | Ash 056-1



Beech | Ash 056-5

## Metal leg detail



Polished Brass