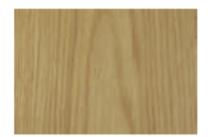

# **DUST Bench**

The DUST BENCH is constructed in solid wood, with an elevated tufted elegant look and a comfortable seating. Handmade with a solid wood base and wood legs. Polished brass metal feet detail is available as an option. The DUST BENCH is available in a number of different materials, finishes and combinations.

Available in 2 sizes

Small: 71" W x 28"D x 28" H Seat height 16" Large: 79" W x 28"D x 28" H Seat height 16"

\*Wood finish and upholstery can be fully customized \*COM Available: Upholstery 5 yards, piping 0.7 yards



#### **Upholstery:**

- Velvet Fabric
- Boucle Fabric
- COM

#### Wood legs:

- Solid Wood base
- Metal foot detail (on demand)





### Fabrics





## Wood Base



Natural Oak



Beech | Ash 056-1



Beech | Ash 056-5

## Metal leg detail



Polished Brass