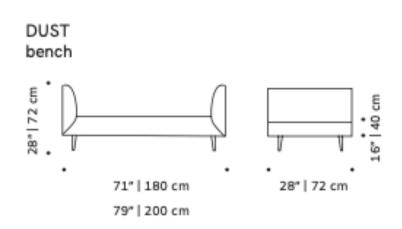

Available in 2 sizes

Small: 71" W x 28"D x 28" H Seat height 16" Large: 79" W x 28"D x 28" H Seat height 16"

\*Wood finish and upholstery can be fully customized \*COM Available: Upholstery 5 yards, piping 0.7 yards