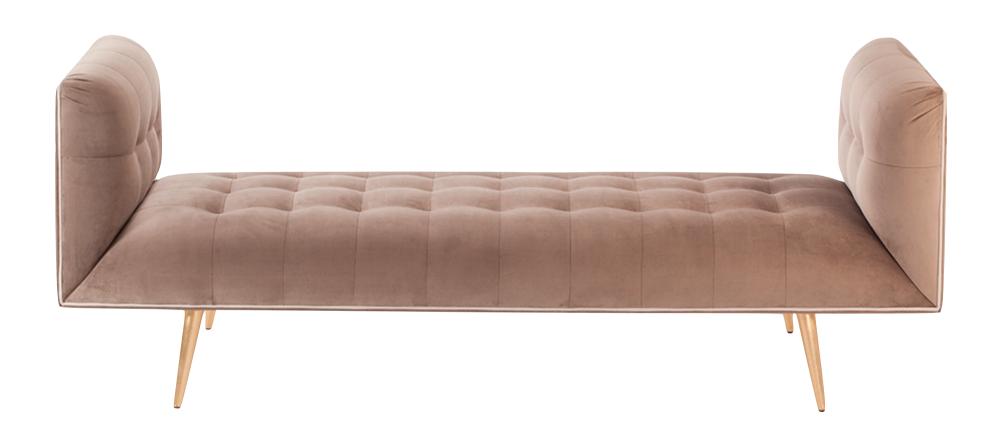

# **DUST Bench**

The DUST BENCH is constructed in solid wood, with an elevated tufted elegant look and a comfortable seating. Handmade with a solid wood base and wood legs. Polished brass metal feet detail is available as an option. The DUST BENCH is available in a number of different materials, finishes and combinations.

Available in 2 sizes

Small: 71" W x 28"D x 28" H Seat height 16" Large: 79" W x 28"D x 28" H Seat height 16"

\*Wood finish and upholstery can be fully customized \*COM Available: Upholstery 5 yards, piping 0.7 yards

#### **Upholstery:**

- Velvet Fabric
- Boucle Fabric
- COM

#### Wood legs:

- Solid Wood base
- Metal foot detail (on demand)