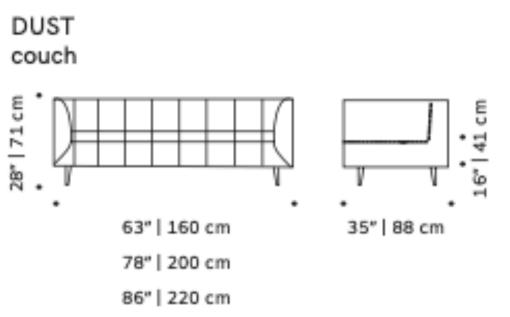

Available in 3 sizes:

Small: 63" W x 35"D x 28" H Seat height 16" Medium: 78" W x 35"D x 28" H Seat height 16" Large: 86" W x 35"D x 28" H Seat height 16"

\*Wood finish and upholstery can be fully customized