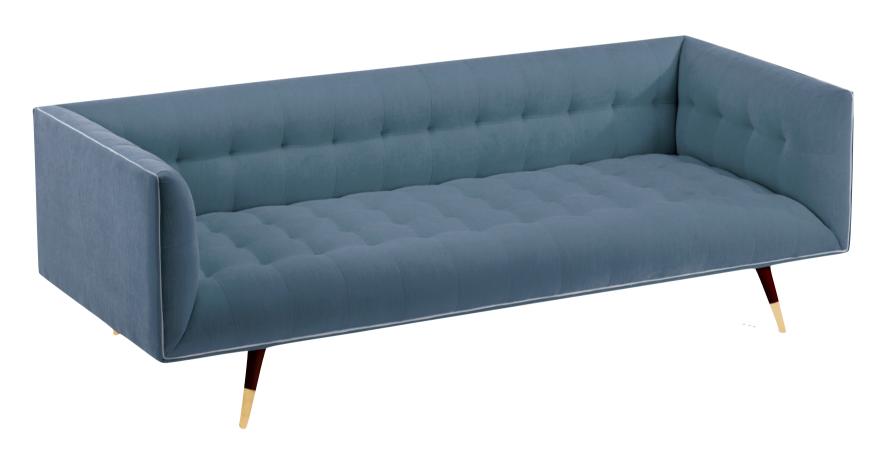

# **DUST SOFA**

The DUST SOFA is constructed in solid wood, with an elevated tufted elegant look and a comfortable seating. Handmade with a solid wood base and wood legs with a stylish polished brass metal feet detail. Available as an option. The DUST SOFA is available in a number of different materials, finishes and combinations.

#### Wood legs:

- Solid Wood base
- Metal foot detail (on demand)

## Metal leg detail

Polished Brass