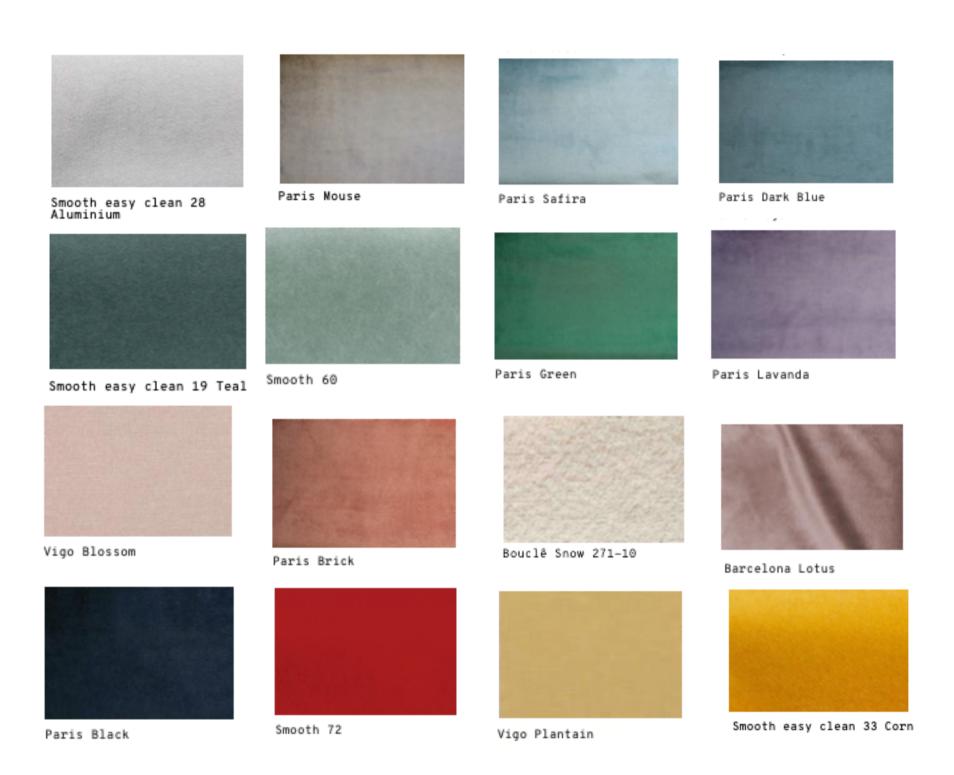

# **DUST SOFA**

The DUST SOFA is constructed in solid wood, with an elevated tufted elegant look and a comfortable seating. Handmade with a solid wood base and wood legs with a stylish polished brass metal feet detail. Available as an option. The DUST SOFA is available in a number of different materials, finishes and combinations.

Available in 3 sizes:

Small: 63" W x 35"D x 28" H Seat height 16" Medium: 78" W x 35"D x 28" H Seat height 16" Large: 86" W x 35"D x 28" H Seat height 16"

\*Wood finish and upholstery can be fully customized

\*COM Available: Small Sofa: 12.5 Yards, Medium Sofa: 13.5 Yards, Large Sofa: 14.5 Yards



#### **Upholstery:**

- Velvet Fabric
- Boucle Fabric
- COM

#### Wood legs:

- Solid Wood base
- Metal foot detail (on demand)





### Fabrics





### Wood Base



Natural Oak



Beech | Ash 056-1



Beech | Ash 056-5

## Metal leg detail



Polished Brass