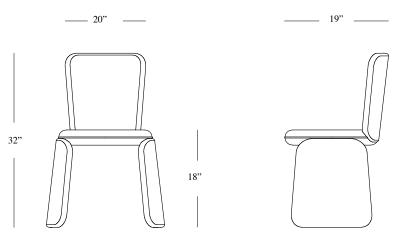

#### **Upholstery Special Collection**

Leather Nabuk Bouclé

43x50x82 H cm seat height 45 cm

17"x 20"x 32"H Seat height 18"