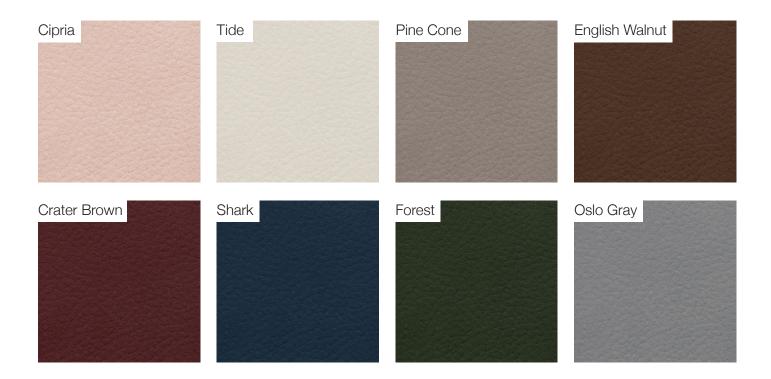

#### **Upholstery Special Collection**

Leather Nabuk Bouclé

43x50x82 H cm seat height 45 cm

17"x 20"x 32"H Seat height 18"

# **Upholstery Special Collection**

Leather Soul White Lamb GR Clay Antilope Siam Berry Lavander Potpourri Claw Terragon Parchment Birch Bottle Turquoise Steel Bird Indigo Grayshadow Smoke