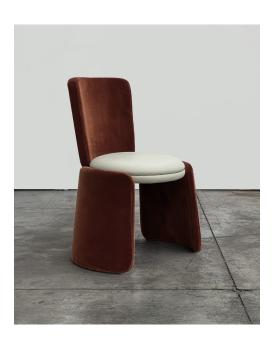

# Henge Chair

# **Henge Chair**

### POSSIBLE CUSTOMISATION

Seat Height

Three pieces of curved plywood padded and upholstered. Seat is plywood base with varying layers of non-deformable foam and upholstery. Upholstery available in any of our range of fabrics or customers own material. Legs and back are held to seat with hidden custom steel bracket. Rubber feet. Upholstery non-removable. Comes assembled.

Cod. HNGC