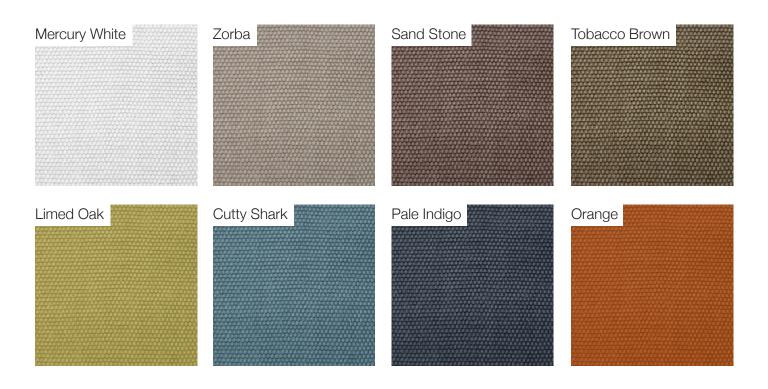

# Henge Chair



# **Henge Chair**

### Finishes

### **Upholstery Standard Collection**

Cotton Coco Velvet

#### **Upholstery Premium Collection**

Suede Soft Bouclé Panama Bouclé Mélange Nativo

#### **Upholstery Special Collection**

Leather Nabuk Bouclé

43x50x82 H cm seat height 45 cm

17"x 20"x 32"H Seat height 18"



### POSSIBLE CUSTOMISATION

Seat Height

Three pieces of curved plywood padded and upholstered. Seat is plywood base with varying layers of non-deformable foam and upholstery. Upholstery available in any of our range of fabrics or customers own material. Legs and back are held to seat with hidden custom steel bracket. Rubber feet. Upholstery non-removable. Comes assembled.

Cod. HNGC









# **Upholstery Standard Collection**

# Cotton



### Cocò





# **Upholstery Premium Collection**

Suede



# Soft Bouclé



### Panama









# Bouclé Melange











# **Upholstery Special Collection**

Leather Soul White Lamb GR Clay Antilope Siam Berry Lavander Potpourri Claw Terragon Parchment Birch Bottle Turquoise Steel Bird Indigo Grayshadow Smoke