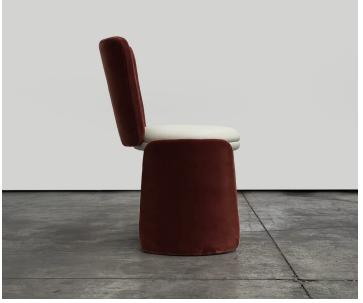

# Henge Chair

# **Henge Chair**

### POSSIBLE CUSTOMISATION

Seat Height

Three pieces of curved plywood padded and upholstered. Seat is plywood base with varying layers of non-deformable foam and upholstery. Upholstery available in any of our range of fabrics or customers own material. Legs and back are held to seat with hidden custom steel bracket. Rubber feet. Upholstery non-removable. Comes assembled.

Cod. HNGC