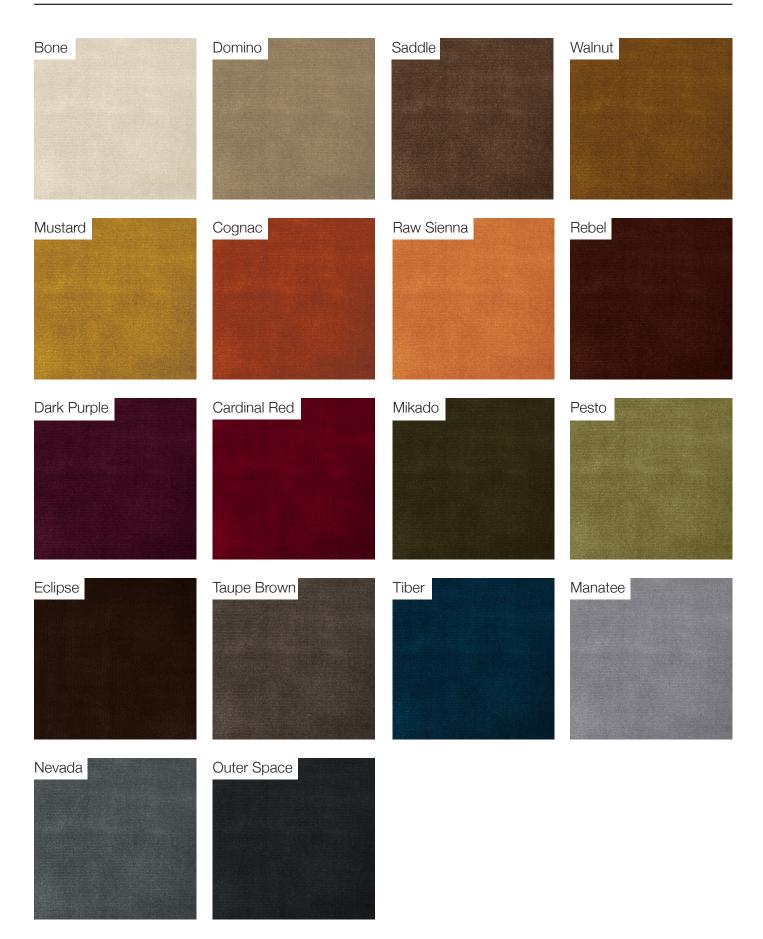

# Henge Chair



# **Henge Chair**

### Finishes

### **Upholstery Standard Collection**

Cotton Coco Velvet

#### **Upholstery Premium Collection**

Suede Soft Bouclé Panama Bouclé Mélange Nativo

#### **Upholstery Special Collection**

Leather Nabuk Bouclé

43x50x82 H cm seat height 45 cm

17"x 20"x 32"H Seat height 18"



### POSSIBLE CUSTOMISATION

Seat Height

Three pieces of curved plywood padded and upholstered. Seat is plywood base with varying layers of non-deformable foam and upholstery. Upholstery available in any of our range of fabrics or customers own material. Legs and back are held to seat with hidden custom steel bracket. Rubber feet. Upholstery non-removable. Comes assembled.

Cod. HNGC









# **Upholstery Standard Collection**

# Cotton



### Cocò





# **Upholstery Premium Collection**

Suede



# Soft Bouclé



### Panama









# Bouclé Melange











# **Upholstery Special Collection**

Leather Soul White Lamb GR Clay Antilope Siam Berry Lavander Potpourri Claw Terragon Parchment Birch Bottle Turquoise Steel Bird Indigo Grayshadow Smoke