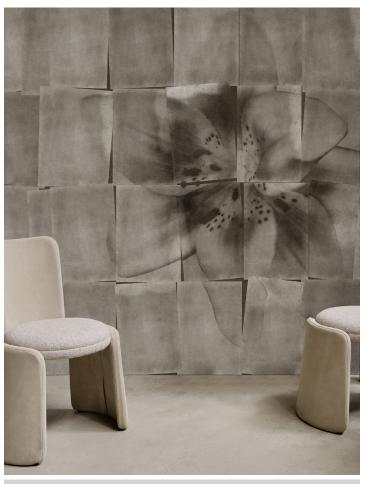

### POSSIBLE CUSTOMISATION

Seat Height

Three pieces of curved plywood padded and upholstered. Seat is plywood base with varying layers of non-deformable foam and upholstery. Upholstery available in any of our range of fabrics or customers own material. Legs and back are held to seat with hidden custom steel bracket. Rubber feet. Upholstery non-removable. Comes assembled.