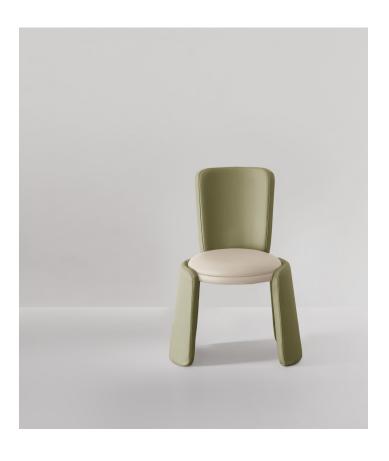

# Henge Chair

# **Henge Chair**

### POSSIBLE CUSTOMISATION

Seat Height

Three pieces of curved plywood padded and upholstered. Seat is plywood base with varying layers of non-deformable foam and upholstery. Upholstery available in any of our range of fabrics or customers own material. Legs and back are held to seat with hidden custom steel bracket. Rubber feet. Upholstery non-removable. Comes assembled.