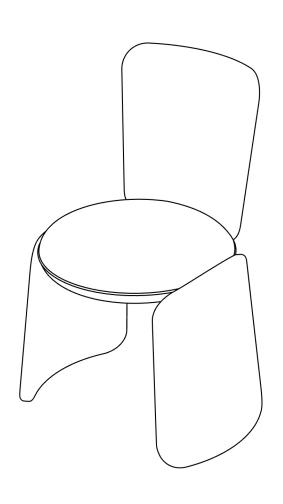

### POSSIBLE CUSTOMISATION

Seat Height

Three pieces of curved plywood padded and upholstered. Seat is plywood base with varying layers of non-deformable foam and upholstery. Upholstery available in any of our range of fabrics or customers own material. Legs and back are held to seat with hidden custom steel bracket. Rubber feet. Upholstery non-removable. Comes assembled.