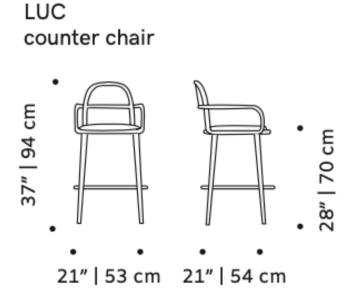

Available in 2 sizes:

BAR Chair : 21" W x 21"D x 42" H Seat height 31" COUNTER Chair: 21" W x 21"D x 37" H Seat height 28"

\*Wood finish and upholstery can be fully customized

\*COM Available: 1 Yard