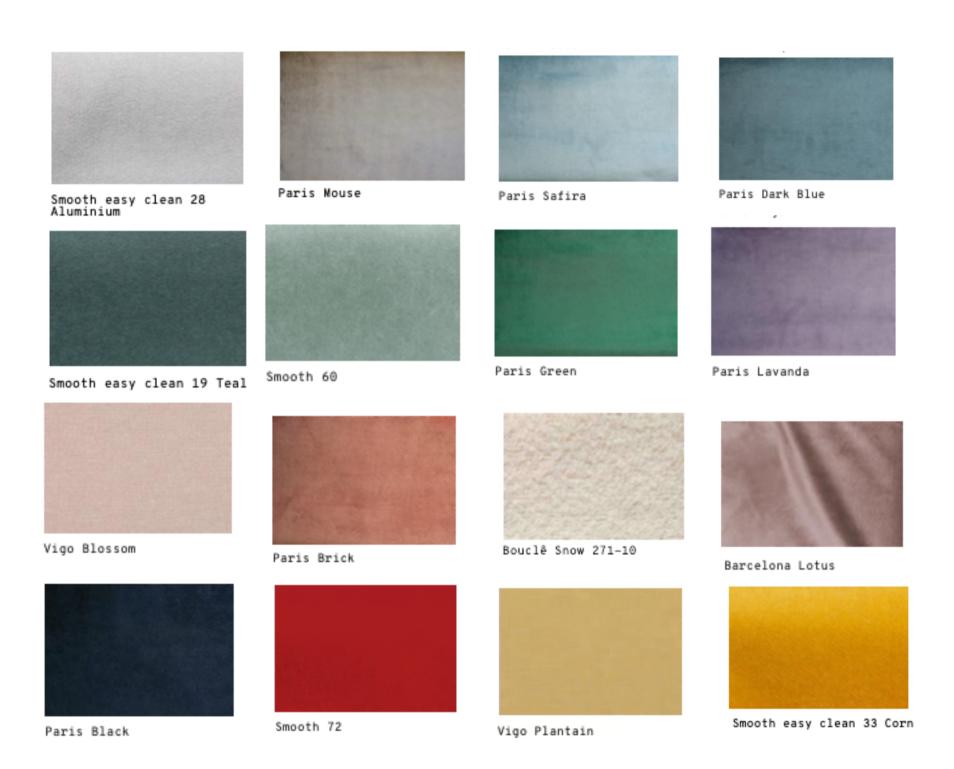

# LUC Bar + Counter Chair

The LUC BAR + COUNTER CHAIR with their Inviting curves and a comfortable seating. Handmade in a solid wood base. The LUC Bar Chair and LUC Counter Chair are available in a number of different materials, finishes and combinations.

Available in 2 sizes:

BAR Chair : 21" W x 21"D x 42" H Seat height 31" COUNTER Chair: 21" W x 21"D x 37" H Seat height 28"

\*Wood finish and upholstery can be fully customized

\*COM Available: 1 Yard



### **Upholstery:**

- Velvet Fabric
- Boucle Fabric
- COM

#### Metal:

- Solid Wood base







### Fabrics





## Wood Base



Natural Oak



Beech | Ash 056-1



Beech | Ash 056-5