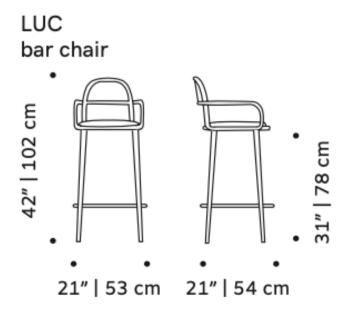

Available in 2 sizes:

BAR Chair : 21" W x 21"D x 42" H Seat height 31" COUNTER Chair: 21" W x 21"D x 37" H Seat height 28"

\*Wood finish and upholstery can be fully customized

\*COM Available: 1 Yard