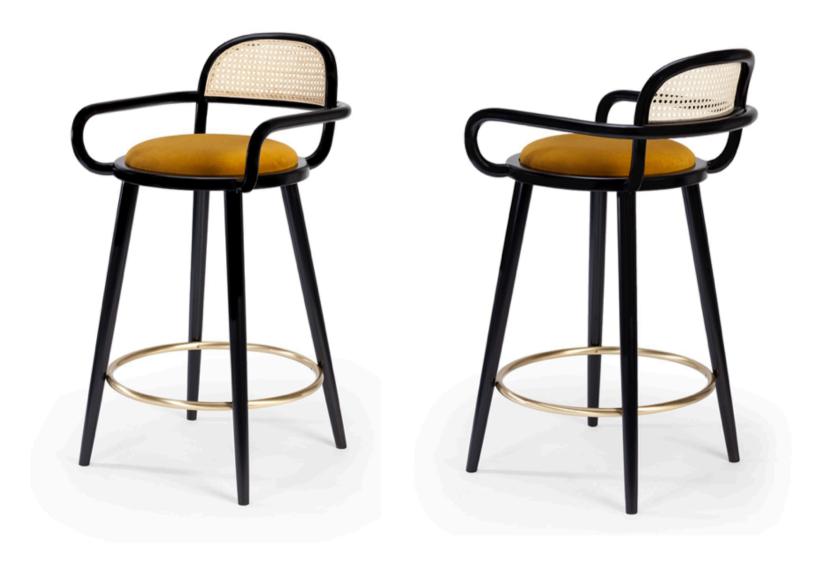

# LUC Bar + Counter Chair

The LUC BAR + COUNTER CHAIR with their Inviting curves and a comfortable seating. Handmade in a solid wood base. The LUC Bar Chair and LUC Counter Chair are available in a number of different materials, finishes and combinations.

Available in 2 sizes:

BAR Chair : 21" W x 21"D x 42" H Seat height 31" COUNTER Chair: 21" W x 21"D x 37" H Seat height 28"

\*Wood finish and upholstery can be fully customized

\*COM Available: 1 Yard