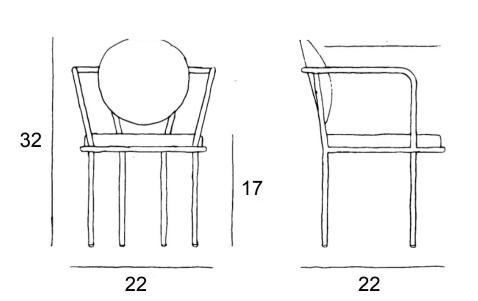

H 32" / W 22" / D 18".

Material: Powder coated steel and upholstery on wooden frame.