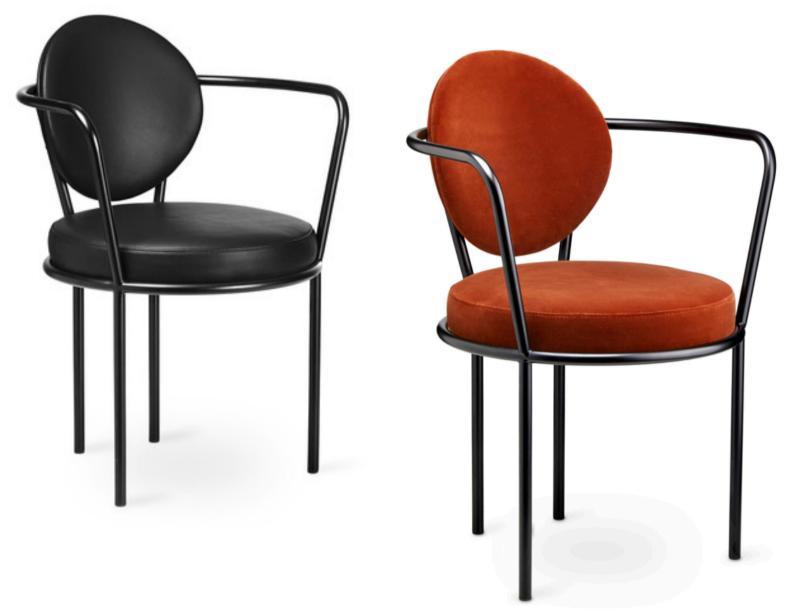

## Casablanca chair - Black Frame

The Casablanca Chair is designed for long dinners, as you sit amazingly well in the chair with a soft backrest that matches the seat. The frame is made of coated metal, the seat and backrest are made of leather, wool, velvet or polyester. That being said - Casablanca can be customized as you prefer and we offer several types of upholstery and frame colors. The dining chair is made in Denmark.

H 32" / W 22" / D 18".

Material: Powder coated steel and upholstery on wooden frame.

## **Upholstery:**

- Velvet Fabric
- LeatheR