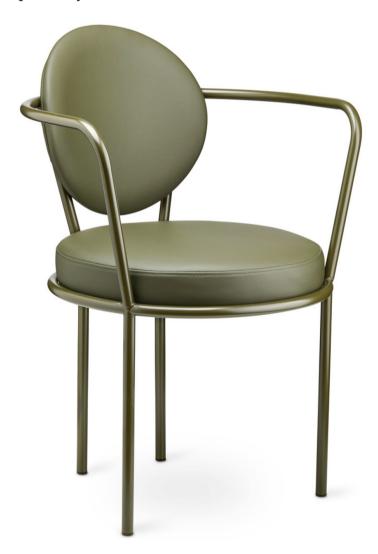

## Casablanca chair - Colored Frame

The Casablanca Chair is designed for long dinners, as you sit amazingly well in the chair with a soft backrest that matches the seat. The frame is made of coated metal, the seat and backrest are made of leather, wool, velvet or polyester. That being said - Casablanca can be customized as you prefer and we offer several types of upholstery and frame colors. The dining chair is made in Denmark.

H 32" / W 22" / D 18".

Material: Powder coated steel and upholstery on wooden frame.