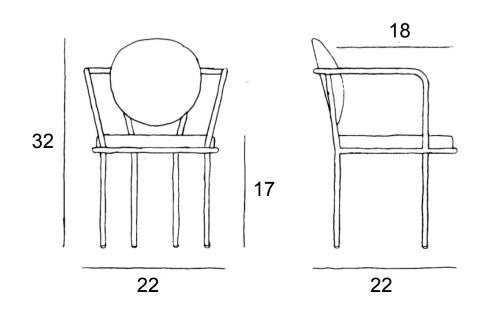

H 32" / W 22" / D 18".

Material: Powder coated steel and upholstery on wooden frame.