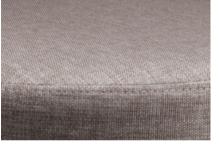

## Casablanca chair - Colored Frame

The Casablanca Chair is designed for long dinners, as you sit amazingly well in the chair with a soft backrest that matches the seat. The frame is made of coated metal, the seat and backrest are made of leather, wool, velvet or polyester. That being said - Casablanca can be customized as you prefer and we offer several types of upholstery and frame colors. The dining chair is made in Denmark.

## **Upholstery:**

- Velvet Fabric
- Leather