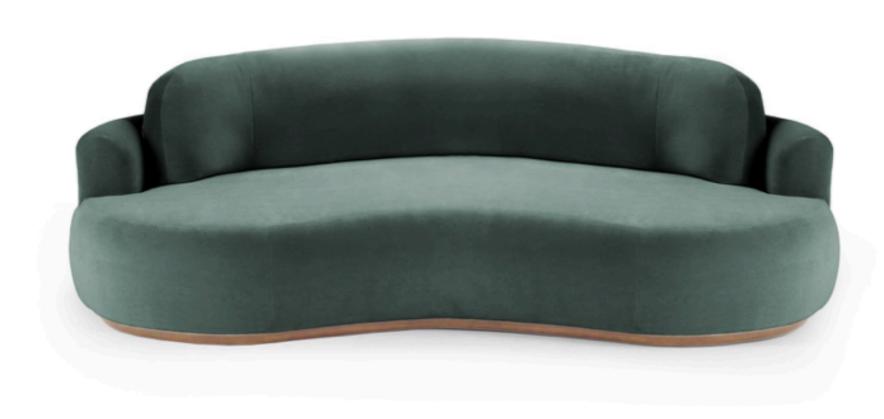

# NAKED ROUND SOFA

The NAKED ROUND SOFA with Inviting curves and a comfortable seating. Handmade with a solid wood base. The NAKED ROUND sofa is available in a number of different materials, finishes and combinations.

Available in 3 sizes:

Small: 95" W x 52"D x 31" H Seat height 15" Medium: 110" W x 52"D x 31" H Seat height 15" Large: 118" W x 52"D x 31" H Seat height 15"

\*Wood finish and upholstery can be fully customized