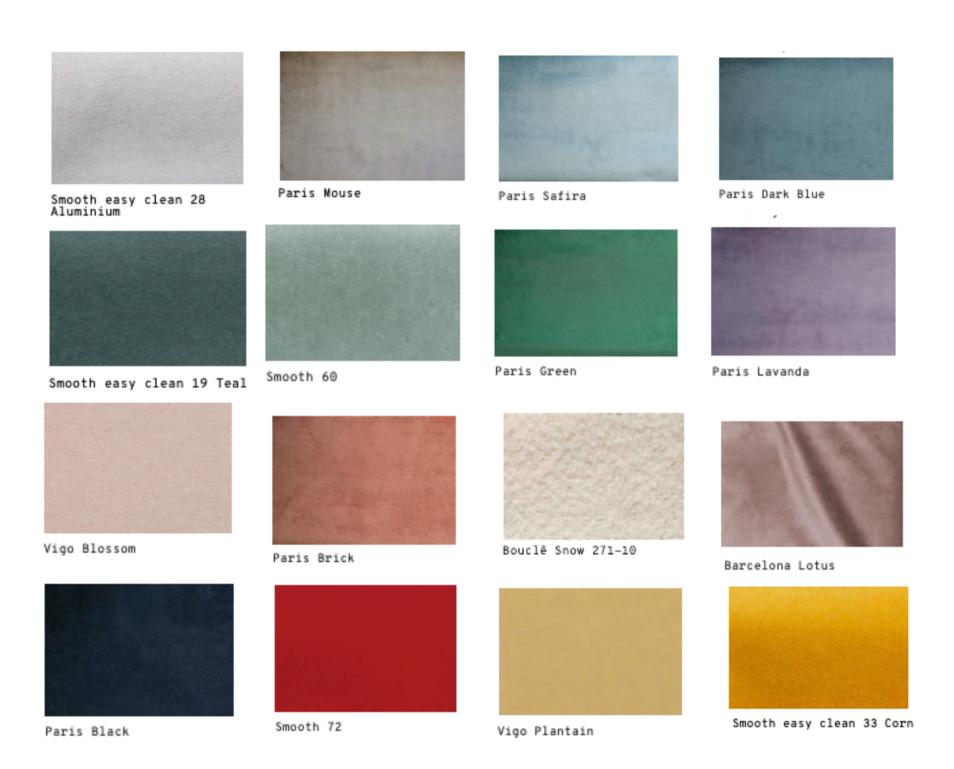

## Fabrics

#### Metal:

- COM

Upholstery:Velvet FabricBoucle Fabric

- Solid Wood bas