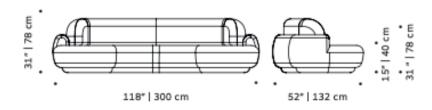

Available in 3 sizes:

Small: 95" W x 52"D x 31" H Seat height 15" Medium: 110" W x 52"D x 31" H Seat height 15" Large: 118" W x 52"D x 31" H Seat height 15"

\*Wood finish and upholstery can be fully customized

#### DIMENSIONS

NAKED 240CM

### 31.1.78 cm 15.140 cm 13.1.78 cm

52" | 132 cm

110" | 280 cm

NAKED 280CM

#### NAKED 300CM