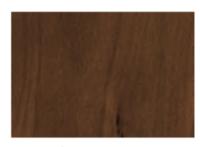

# NAKED ROUND SOFA

The NAKED ROUND SOFA with Inviting curves and a comfortable seating. Handmade with a solid wood base. The NAKED ROUND sofa is available in a number of different materials, finishes and combinations.

Available in 3 sizes:

Small: 95" W x 52"D x 31" H Seat height 15" Medium: 110" W x 52"D x 31" H Seat height 15" Large: 118" W x 52"D x 31" H Seat height 15"

\*Wood finish and upholstery can be fully customized

\*COM Available: Small Sofa: 12.5 Yards, Medium Sofa: 13.5 Yards, Large Sofa: 14.5 Yards



#### DIMENSIONS

NAKED 240CM

## 

### 31.1.78 cm 15.140 cm 13.1.78 cm

52" | 132 cm

110" | 280 cm

NAKED 280CM

#### Metal:

- COM

Upholstery:Velvet FabricBoucle Fabric

- Solid Wood bas

#### NAKED 300CM





## Fabrics





## Wood Base



Natural Oak



Beech | Ash 056-1



Beech | Ash 056-5