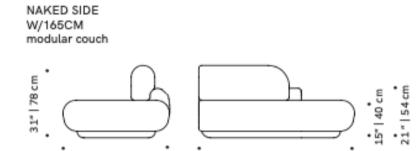

NAKED SECTIONAL SOFA 3 PIECE

NAKED SIDE

52" | 132 cm

W/185CM

#### DIMENSIONS

45" | 114 cm

65" | 165 cm

31° 78° m 15° 140° cm 21° 154° cm

73" | 185 cm