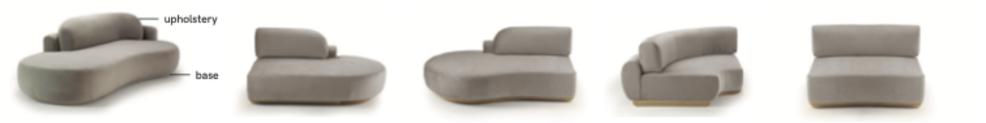

# NAKED SECTIONAL SOFA

The NAKED SECTIONAL SOFA is a modular sofa with inviting curves and a comfortable seating. Handmade with a solid wood base. The NAKED SECTIONAL SOFA is available in a number of different materials, finishes and combinations.

### **Upholstery:**

- Velvet Fabric
- Boucle Fabric
- COM

#### Metal:

- Solid Wood base