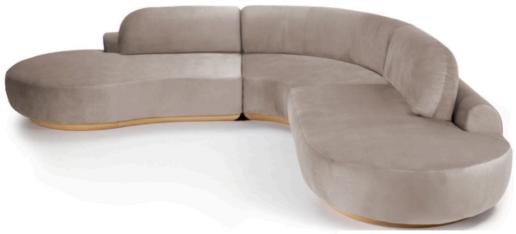

NAKED SECTIONAL SOFA 3 PIECE CURVED 122" W x 130"D x 31" H x 93.5"L - Seat height 15"

NAKED SECTIONAL SOFA 4 PIECE : 130" W x 178"D x 31" H - Seat height 15"

#### NAKED CORNER modular couch