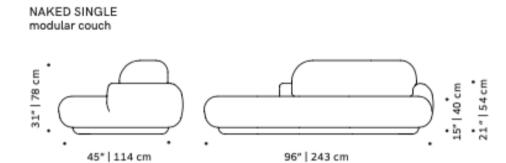

#### Available in several combinations:

NAKED SOFA SINGLE: 96" W x 52"D x 31" H Seat height 15"

NAKED SECTIONAL SOFA 2 PIECE: 130" W x 52"D x 31" H - Seat height 15"

NAKED SECTIONAL SOFA 2 PIECE LONG: 146" W x 52"D x 31" H - Seat height 15"

#### \*Wood finish and upholstery can be fully customized

\*COM Available: SINGLE: 10 yards - 2 PIECE: 15.5 yards - 2 PIECE LONG: 16.5 yards - 3 PIECE: 26 yards - 4 PIECE: 32 yards

NAKED SOFA SINGLE

NAKED SECTIONAL SOFA 2 PIECE