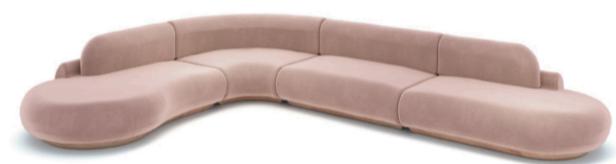

NAKED SECTIONAL SOFA 3 PIECE CURVED 122" W x 130"D x 31" H x 93.5"L - Seat height 15"

NAKED SECTIONAL SOFA 4 PIECE : 130" W x 178"D x 31" H - Seat height 15"