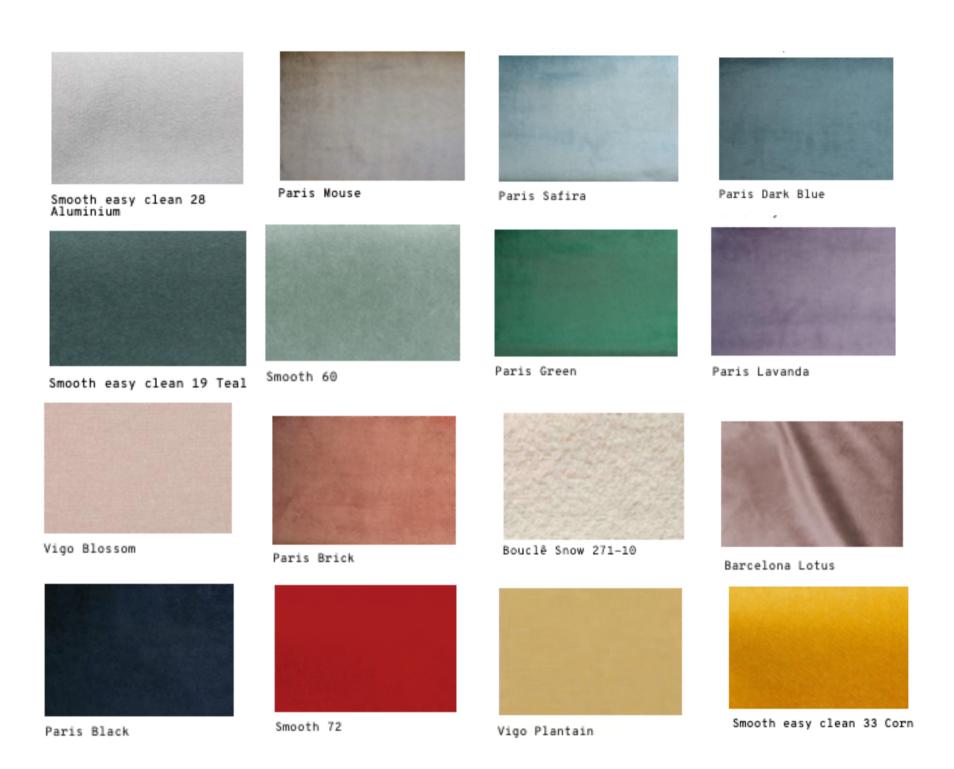

t height 15"

NAKED SECTIONAL SOFA 2 PIECE LONG: 146" W x 52"D x 31" H - Seat height 15"

NAKED SECTIONAL SOFA 3 PIECE CURVED 122" W x 130"D x 31" H x 93.5"L - Seat height 15"

NAKED SECTIONAL SOFA 4 PIECE : 130" W x 178"D x 31" H - Seat height 15"

#### \*Wood finish and upholstery can be fully customized

\*COM Available: SINGLE: 10 yards - 2 PIECE: 15.5 yards - 2 PIECE LONG: 16.5 yards - 3 PIECE: 26 yards - 4 PIECE: 32 yards



NAKED SOFA SINGLE



NAKED SECTIONAL SOFA 2 PIECE



NAKED SECTIONAL SOFA 3 PIECE







NAKED SIDE

52" | 132 cm

W/185CM

#### DIMENSIONS

45" | 114 cm



65" | 165 cm

31° 78° m 15° 140° cm 21° 154° cm

73" | 185 cm





#### NAKED CORNER modular couch



### **Upholstery:**

- Velvet Fabric
- Boucle Fabric
- COM

#### Metal:

- Solid Wood base



## Fabrics





## Wood Base



Natural Oak



Beech | Ash 056-1



Beech | Ash 056-5