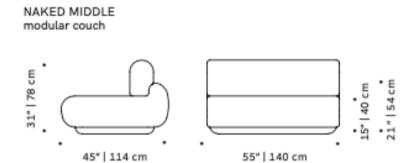

#### DIMENSIONS

45" | 114 cm

65" | 165 cm

31° 78° m 15° 140° cm 21° 154° cm

73" | 185 cm