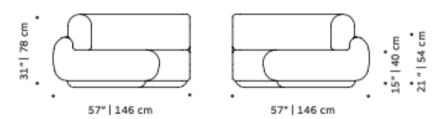

#### Available in several combinations:

NAKED SOFA SINGLE: 96" W x 52"D x 31" H Seat height 15"

NAKED SECTIONAL SOFA 2 PIECE: 130" W x 52"D x 31" H - Seat height 15"

NAKED SECTIONAL SOFA 2 PIECE LONG: 146" W x 52"D x 31" H - Seat height 15"

#### DIMENSIONS

45" | 114 cm

65" | 165 cm

31° 78° m 15° 140° cm 21° 154° cm

73" | 185 cm