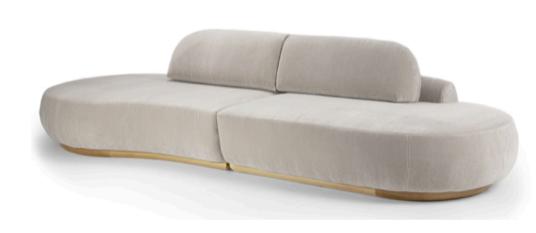

#### Available in several combinations:

NAKED SOFA SINGLE: 96" W x 52"D x 31" H Seat height 15"

NAKED SECTIONAL SOFA 2 PIECE: 130" W x 52"D x 31" H - Seat height 15"

NAKED SECTIONAL SOFA 2 PIECE LONG: 146" W x 52"D x 31" H - Seat height 15"

NAKED SECTIONAL SOFA 3 PIECE CURVED 122" W x 130"D x 31" H x 93.5"L - Seat height 15"

NAKED SECTIONAL SOFA 4 PIECE : 130" W x 178"D x 31" H - Seat height 15"