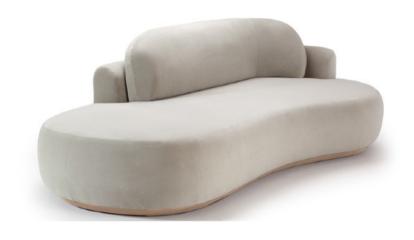

# NAKED SECTIONAL SOFA

The NAKED SECTIONAL SOFA is a modular sofa with inviting curves and a comfortable seating. Handmade with a solid wood base. The NAKED SECTIONAL SOFA is available in a number of different materials, finishes and combinations.

#### Available in several combinations:

NAKED SOFA SINGLE: 96" W x 52"D x 31" H Seat height 15"

NAKED SECTIONAL SOFA 2 PIECE: 130" W x 52"D x 31" H - Seat height 15"

NAKED SECTIONAL SOFA 2 PIECE LONG: 146" W x 52"D x 31" H - Seat height 15"