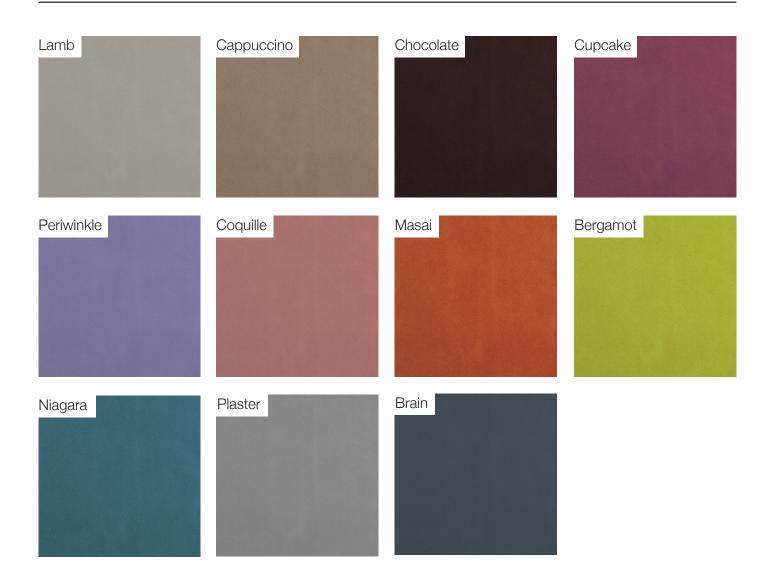

#### **Upholstery Special Collection**

Leather Nabuk Bouclé

73,5x40x44 cm

29"x 16"x 17"H

# **Upholstery Special Collection**

Leather Soul White Lamb GR Clay Antilope Siam Berry Lavander Potpourri Claw Terragon Parchment Birch Bottle Turquoise Steel Bird Indigo Grayshadow Smoke