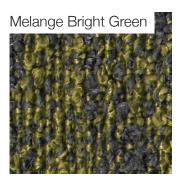

tained Walnut Natural Walnut White Oak Grey Stained Walnut

### **Upholstery Standard Collection**

Cotton Coco Velvet

#### **Upholstery Premium Collection**

Suede Soft Bouclé Panama Bouclé Mélange Nativo

#### **Upholstery Special Collection**

Leather Nabuk Bouclé

73,5x40x44 cm

29"x 16"x 17"H



### POSSIBLE CUSTOMISATION

Seat Height

Any RAL for the wood

Curved plywood seat padded and upholstered in any of our range of fabrics or customers own material. Solid stained Ash wood legs and horizontal support beam. Felt glides. Upholstery non-removable. Comes assembled.

Cod. NARA









## Wood Finishes









# **Upholstery Standard Collection**

### Cotton



### Cocò





# **Upholstery Premium Collection**

Suede



### Soft Bouclé



### Panama









## Bouclé Melange











# **Upholstery Special Collection**

Leather Soul White Lamb GR Clay Antilope Siam Berry Lavander Potpourri Claw Terragon Parchment Birch Bottle Turquoise Steel Bird Indigo Grayshadow Smoke