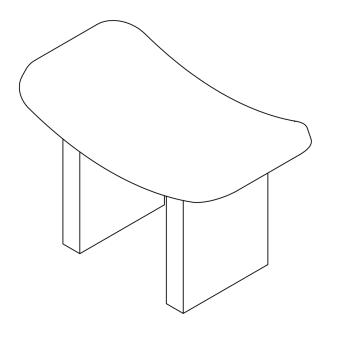

#### **Upholstery Special Collection**

Leather Nabuk Bouclé

73,5x40x44 cm

29"x 16"x 17"H

### POSSIBLE CUSTOMISATION

Seat Height

Any RAL for the wood

Curved plywood seat padded and upholstered in any of our range of fabrics or customers own material. Solid stained Ash wood legs and horizontal support beam. Felt glides. Upholstery non-removable. Comes assembled.