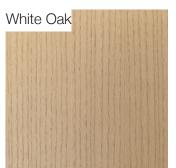

#### **Wood Finishes**

Dark Stained Walnut Natural Walnut White Oak Grey Stained Walnut

## Wood Finishes