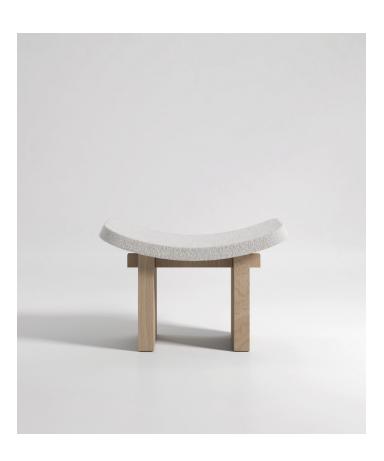

# Nara Stool

# **Nara Stool**

### POSSIBLE CUSTOMISATION

Seat Height

Any RAL for the wood

Curved plywood seat padded and upholstered in any of our range of fabrics or customers own material. Solid stained Ash wood legs and horizontal support beam. Felt glides. Upholstery non-removable. Comes assembled.