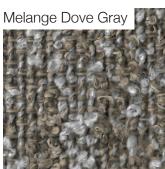

Stained Walnut Natural Walnut White Oak Grey Stained Walnut

### **Upholstery Standard Collection**

Cotton Coco Velvet

#### **Upholstery Premium Collection**

Suede Soft Bouclé Panama Bouclé Mélange Nativo

#### **Upholstery Special Collection**

Leather Nabuk Bouclé

73,5x40x44 cm

29"x 16"x 17"H



### POSSIBLE CUSTOMISATION

Seat Height

Any RAL for the wood

Curved plywood seat padded and upholstered in any of our range of fabrics or customers own material. Solid stained Ash wood legs and horizontal support beam. Felt glides. Upholstery non-removable. Comes assembled.

Cod. NARA









## Wood Finishes









# **Upholstery Standard Collection**

### Cotton



### Cocò





# **Upholstery Premium Collection**

Suede



### Soft Bouclé



### Panama









## Bouclé Melange











# **Upholstery Special Collection**

Leather Soul White Lamb GR Clay Antilope Siam Berry Lavander Potpourri Claw Terragon Parchment Birch Bottle Turquoise Steel Bird Indigo Grayshadow Smoke