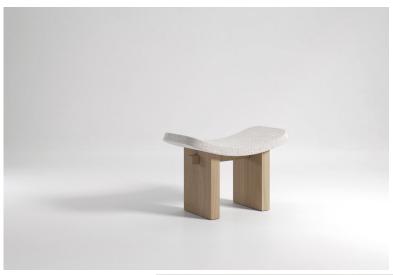

### POSSIBLE CUSTOMISATION

Seat Height

Any RAL for the wood

Curved plywood seat padded and upholstered in any of our range of fabrics or customers own material. Solid stained Ash wood legs and horizontal support beam. Felt glides. Upholstery non-removable. Comes assembled.