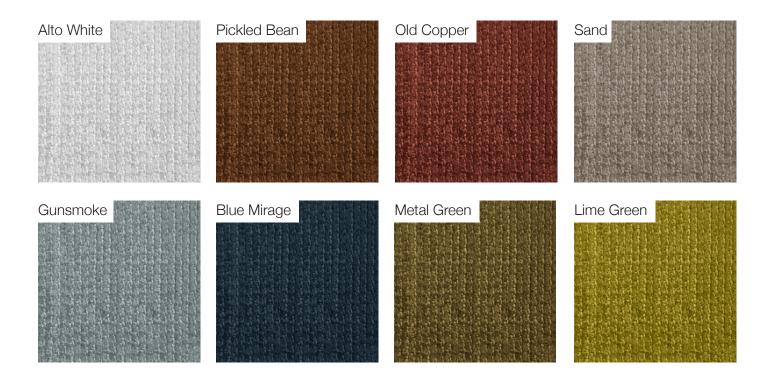

ed Walnut Natural Walnut White Oak Grey Stained Walnut

### **Upholstery Standard Collection**

Cotton Coco Velvet

#### **Upholstery Premium Collection**

Suede Soft Bouclé Panama Bouclé Mélange Nativo

#### **Upholstery Special Collection**

Leather Nabuk Bouclé

73,5x40x44 cm

29"x 16"x 17"H



### POSSIBLE CUSTOMISATION

Seat Height

Any RAL for the wood

Curved plywood seat padded and upholstered in any of our range of fabrics or customers own material. Solid stained Ash wood legs and horizontal support beam. Felt glides. Upholstery non-removable. Comes assembled.

Cod. NARA









## Wood Finishes









# **Upholstery Standard Collection**

### Cotton



### Cocò





# **Upholstery Premium Collection**

Suede



### Soft Bouclé



### Panama









## Bouclé Melange











# **Upholstery Special Collection**

Leather Soul White Lamb GR Clay Antilope Siam Berry Lavander Potpourri Claw Terragon Parchment Birch Bottle Turquoise Steel Bird Indigo Grayshadow Smoke