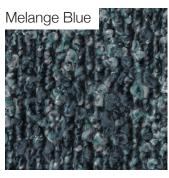

ined Walnut Natural Walnut White Oak Grey Stained Walnut

### **Upholstery Standard Collection**

Cotton Coco Velvet

#### **Upholstery Premium Collection**

Suede Soft Bouclé Panama Bouclé Mélange Nativo

#### **Upholstery Special Collection**

Leather Nabuk Bouclé

73,5x40x44 cm

29"x 16"x 17"H



### POSSIBLE CUSTOMISATION

Seat Height

Any RAL for the wood

Curved plywood seat padded and upholstered in any of our range of fabrics or customers own material. Solid stained Ash wood legs and horizontal support beam. Felt glides. Upholstery non-removable. Comes assembled.

Cod. NARA









## Wood Finishes









# **Upholstery Standard Collection**

### Cotton



### Cocò





# **Upholstery Premium Collection**

Suede



### Soft Bouclé



### Panama









## Bouclé Melange











# **Upholstery Special Collection**

Leather Soul White Lamb GR Clay Antilope Siam Berry Lavander Potpourri Claw Terragon Parchment Birch Bottle Turquoise Steel Bird Indigo Grayshadow Smoke