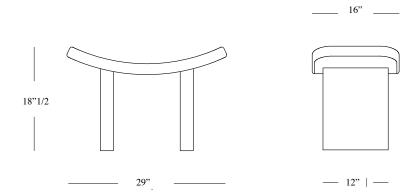

#### **Upholstery Special Collection**

Leather Nabuk Bouclé

73,5x40x44 cm

29"x 16"x 17"H