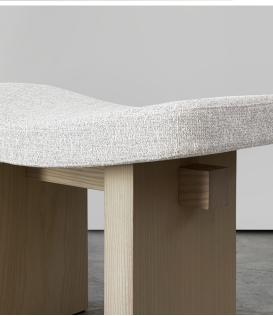

### POSSIBLE CUSTOMISATION

Seat Height

Any RAL for the wood

Curved plywood seat padded and upholstered in any of our range of fabrics or customers own material. Solid stained Ash wood legs and horizontal support beam. Felt glides. Upholstery non-removable. Comes assembled.