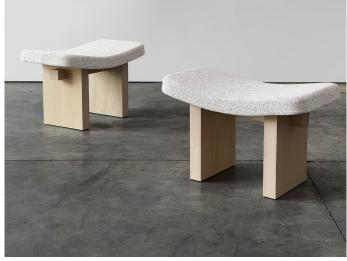

# Nara Stool

# **Nara Stool**

### POSSIBLE CUSTOMISATION

Seat Height

Any RAL for the wood

Curved plywood seat padded and upholstered in any of our range of fabrics or customers own material. Solid stained Ash wood legs and horizontal support beam. Felt glides. Upholstery non-removable. Comes assembled.