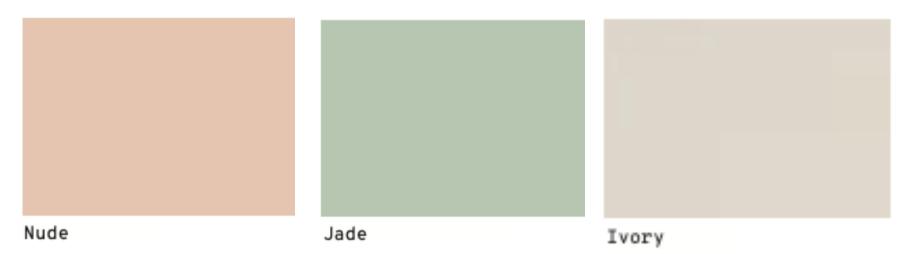

# OLGA Nightstand Table

OLGA is an elegant and fun nightstand Table constructed in lacquered wood and colorful finishes. The material includes Lacquered mdf wood and wood veneer. Handmade with a solid solid wood feet. Available in a number of different materials, finishes and combinations.

Size: 21" W x 16"D x 20" H



\* As Pictured:

Ivory & Oak finish

TECHNICAL CHARACTERISTICS Structure: constructed in lacquered mdf Handles: constructed in plywood veneer

Feet: constructed in solid wood



\* As Pictured:

Nude & Oak finish



\* As Pictured:

Jade & Oak finish



## STONES + LACQUERED WOOD FINISHES

#### Structure

LACQUERED MDF



### Handles

PLYWOOD VENEER



Natural Oak

#### **Feet**

SOLID WOOD



Natural Oak