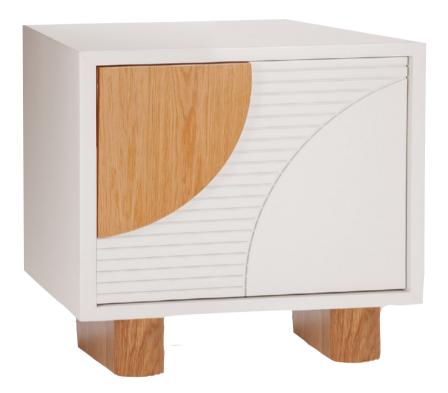

# OLGA Nightstand Table

OLGA is an elegant and fun nightstand Table constructed in lacquered wood and colorful finishes. The material includes Lacquered mdf wood and wood veneer. Handmade with a solid solid wood feet. Available in a number of different materials, finishes and combinations.

Size: 21" W x 16"D x 20" H

\* As Pictured:

Ivory & Oak finish

TECHNICAL CHARACTERISTICS Structure: constructed in lacquered mdf Handles: constructed in plywood veneer

Feet: constructed in solid wood

\* As Pictured: