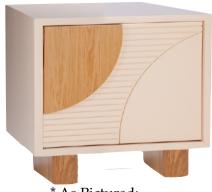

Size: 21" W x 16"D x 20" H

\* As Pictured:

Ivory & Oak finish

TECHNICAL CHARACTERISTICS Structure: constructed in lacquered mdf Handles: constructed in plywood veneer

Feet: constructed in solid wood

\* As Pictured:

Nude & Oak finish

\* As Pictured:

Jade & Oak finish