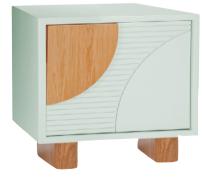

# OLGA Nightstand Table

OLGA is an elegant and fun nightstand Table constructed in lacquered wood and colorful finishes. The material includes Lacquered mdf wood and wood veneer. Handmade with a solid solid wood feet. Available in a number of different materials, finishes and combinations.

Size: 21" W x 16"D x 20" H



\* As Pictured:

Ivory & Oak finish

TECHNICAL CHARACTERISTICS Structure: constructed in lacquered mdf Handles: constructed in plywood veneer

Feet: constructed in solid wood



\* As Pictured:

Nude & Oak finish



\* As Pictured:

Jade & Oak finish



## STONES + LACQUERED WOOD FINISHES

#### Structure

LACQUERED MDF



### Handles

PLYWOOD VENEER



Natural Oak

#### **Feet**

SOLID WOOD



Natural Oak