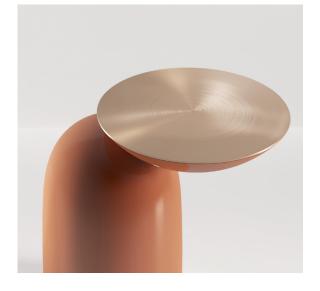

# **Pingu Side Table**

#### POSSIBLE CUSTOMISATION

Any RAL metal finishes

Any RAL lacquered finished

Machine cut layers of MDF glued and hand finished to achieve smooth surface. Finished with a heavy lacquer available in matte or high gloss. Central column counterweight in steel. Top: Machine cut, 2mm steel with radial brush finished in any of our range of metal finishes and glued in place. Felt glides. Comes assembled.