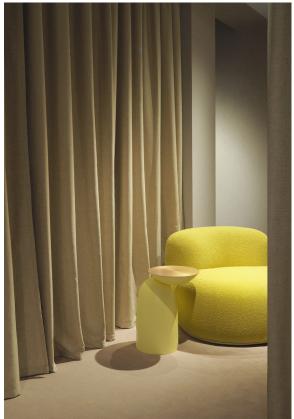

# **Pingu Side Table**

#### **Lacquered Finishes**

Lacquered High Gloss Lacquered Matt

35x46x53 cm Top Dia 35 cm

14"x 18"x 21" Top Diam 14"