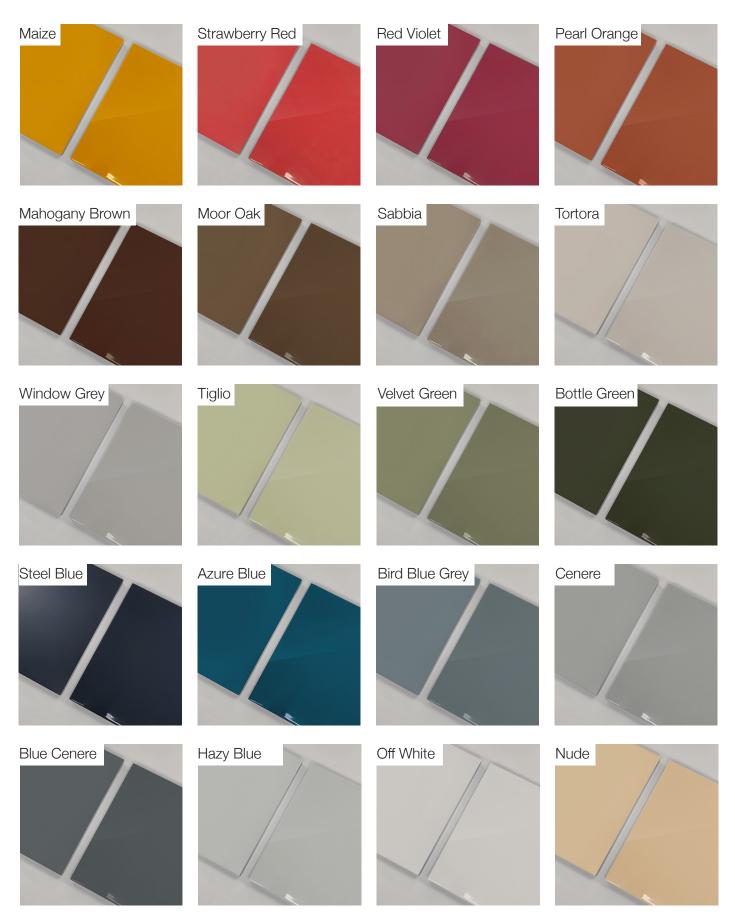

#### **Lacquered Finishes**

Lacquered High Gloss Lacquered Matt

35x46x53 cm Top Dia 35 cm

14"x 18"x 21" Top Diam 14"