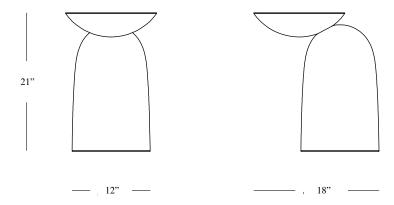

#### **Lacquered Finishes**

Lacquered High Gloss Lacquered Matt

35x46x53 cm Top Dia 35 cm

14"x 18"x 21" Top Diam 14"