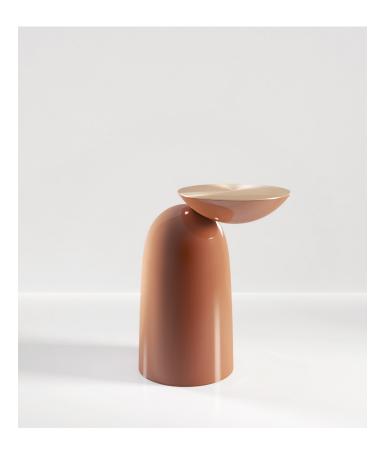

# **Pingu Side Table**

#### POSSIBLE CUSTOMISATION

Any RAL metal finishes

Any RAL lacquered finished

Machine cut layers of MDF glued and hand finished to achieve smooth surface. Finished with a heavy lacquer available in matte or high gloss. Central column counterweight in steel. Top: Machine cut, 2mm steel with radial brush finished in any of our range of metal finishes and glued in place. Felt glides. Comes assembled.