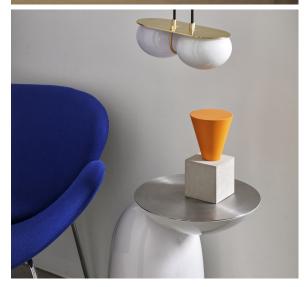

# **Pingu Side Table**

#### **Lacquered Finishes**

Lacquered High Gloss Lacquered Matt

35x46x53 cm Top Dia 35 cm

14"x 18"x 21" Top Diam 14"