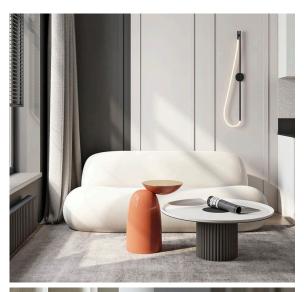

# **Pingu Side Table**

#### **Lacquered Finishes**

Lacquered High Gloss Lacquered Matt

35x46x53 cm Top Dia 35 cm

14"x 18"x 21" Top Diam 14"