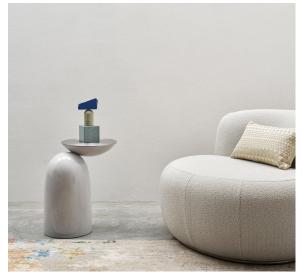

# **Pingu Side Table**

#### Finishes

#### **Metal Finishes**

Satin Aluminium Satin Brass Satin Bronze Satin Champagne

Polished Aluminium Polished Brass Polished Bronze Polished Champagne

#### **Metal Lacquered**

Off White Cenere Jet Black Blue Cenere

#### **Lacquered Finishes**

Lacquered High Gloss Lacquered Matt

35x46x53 cm Top Dia 35 cm

14"x 18"x 21" Top Diam 14"



#### POSSIBLE CUSTOMISATION

Any RAL metal finishes

Any RAL lacquered finished

Machine cut layers of MDF glued and hand finished to achieve smooth surface. Finished with a heavy lacquer available in matte or high gloss. Central column counterweight in steel. Top: Machine cut, 2mm steel with radial brush finished in any of our range of metal finishes and glued in place. Felt glides. Comes assembled.

Cod. PINGU















### Metal: Satin / Polished









## Metal Lacquered