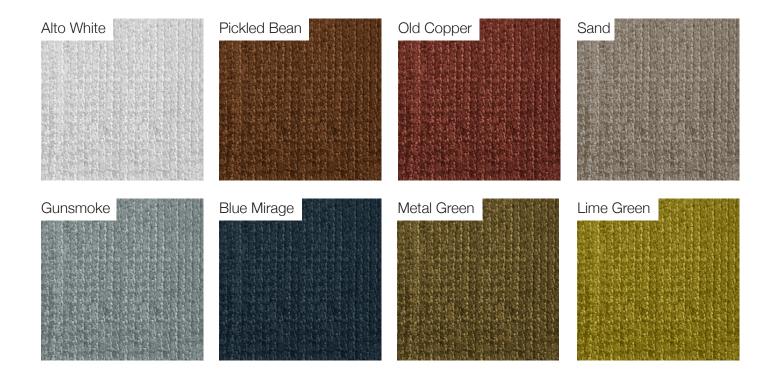

k Stained Walnut | Natural Walnut | White Oak | Grey Stained Walnut |
|---------------------|----------------|-----------|---------------------|
|                     |                |           |                     |
|                     |                |           |                     |

## **Upholstery Standard Collection**

Cotton



Cocò



### Velvet

| Bone        | Domino       | Saddle     | Walnut  |
|-------------|--------------|------------|---------|
| Mustard     | Cognac       | Raw Sienna | Rebel   |
| Dark Purple | Cardinal Red | Mikado     | Pesto   |
| Eclipse     | Taupe Brown  | Tiber      | Manatee |
| Nevada      | Outer Space  |            |         |

## **Upholstery Premium Collection**

Suede



## Soft Bouclé



Panama



#### Bouclé Melange



### Nativo



## **Upholstery Special Collection**

Leather



## Nabuk



### Bouclé