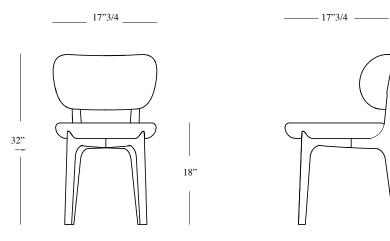

#### 45x45x82 H cm seat height 46 cm

17"3/4"x 17"3/4""x 32"H seat height 18"

### Dimensions

Cod. RICHD