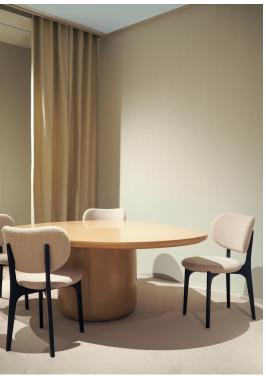

# **Richmond** Dining chair

## **Richmond Dining Chair**

#### 45x45x82 H cm seat height 46 cm

17"3/4"x 17"3/4""x 32"H seat height 18"

#### POSSIBLE CUSTOMISATION

Seat Height

Any RAL for the wood

Upholstered elements: Curved plywood structure with two layers of non-deformable foam, lined and upholstered in any of our range of fabrics or customers own material. Legs: Solid stained Ash wood legs with cross joint. Rubber feet. Hidden fixings. Upholstery nonremovable. Comes assembled.