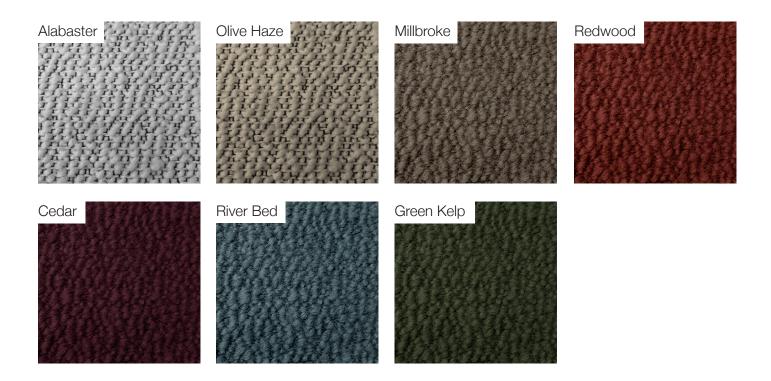

ions

Cod. RICHD







## Wood Finishes

| Dark Stained Walnut | Natural Walnut | White Oak | Grey Stained Walnut |
|---------------------|----------------|-----------|---------------------|
|                     |                |           |                     |
|                     |                |           |                     |

## **Upholstery Standard Collection**

Cotton



Cocò



### Velvet

| Bone        | Domino       | Saddle     | Walnut  |
|-------------|--------------|------------|---------|
| Mustard     | Cognac       | Raw Sienna | Rebel   |
| Dark Purple | Cardinal Red | Mikado     | Pesto   |
| Eclipse     | Taupe Brown  | Tiber      | Manatee |
| Nevada      | Outer Space  |            |         |

## **Upholstery Premium Collection**

Suede



## Soft Bouclé



Panama



#### Bouclé Melange



### Nativo



## **Upholstery Special Collection**

Leather



## Nabuk



### Bouclé