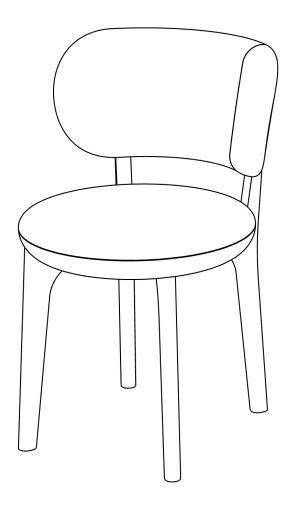

# **Richmond** Dining chair

## **Richmond Dining Chair**

#### 45x45x82 H cm seat height 46 cm

17"3/4"x 17"3/4""x 32"H seat height 18"