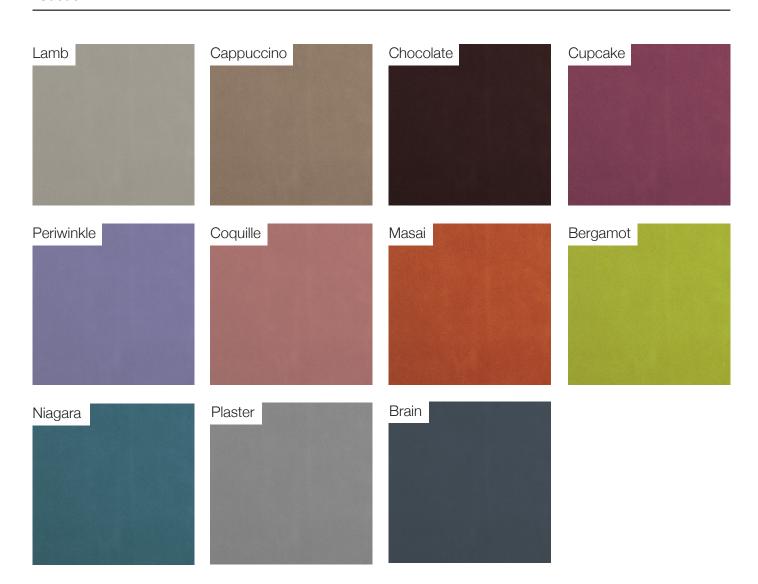

mbled.

### Dimensions

Cod. RICHD







## Wood Finishes

| Dark Stained Walnut | Natural Walnut | White Oak | Grey Stained Walnut |
|---------------------|----------------|-----------|---------------------|
|                     |                |           |                     |
|                     |                |           |                     |

## **Upholstery Standard Collection**

Cotton



Cocò



### Velvet

| Bone        | Domino       | Saddle     | Walnut  |
|-------------|--------------|------------|---------|
| Mustard     | Cognac       | Raw Sienna | Rebel   |
| Dark Purple | Cardinal Red | Mikado     | Pesto   |
| Eclipse     | Taupe Brown  | Tiber      | Manatee |
| Nevada      | Outer Space  |            |         |

## **Upholstery Premium Collection**

Suede



## Soft Bouclé



Panama



#### Bouclé Melange



### Nativo



## **Upholstery Special Collection**

Leather



## Nabuk



### Bouclé