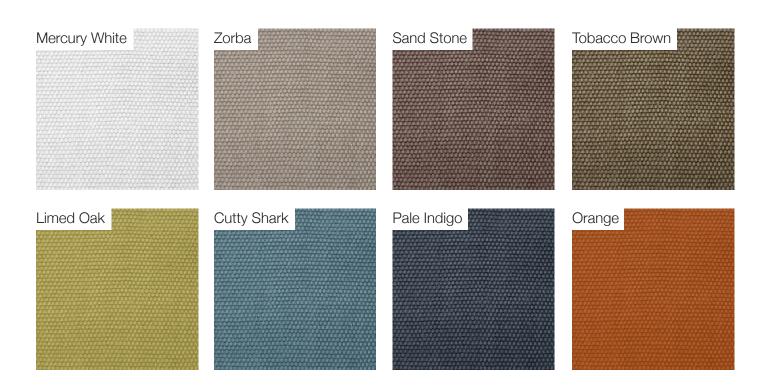

## **Upholstery Standard Collection**

Cotton

Cocò

### Velvet

| Bone        | Domino       | Saddle     | Walnut  |
|-------------|--------------|------------|---------|
| Mustard     | Cognac       | Raw Sienna | Rebel   |
| Dark Purple | Cardinal Red | Mikado     | Pesto   |
| Eclipse     | Taupe Brown  | Tiber      | Manatee |
| Nevada      | Outer Space  |            |         |