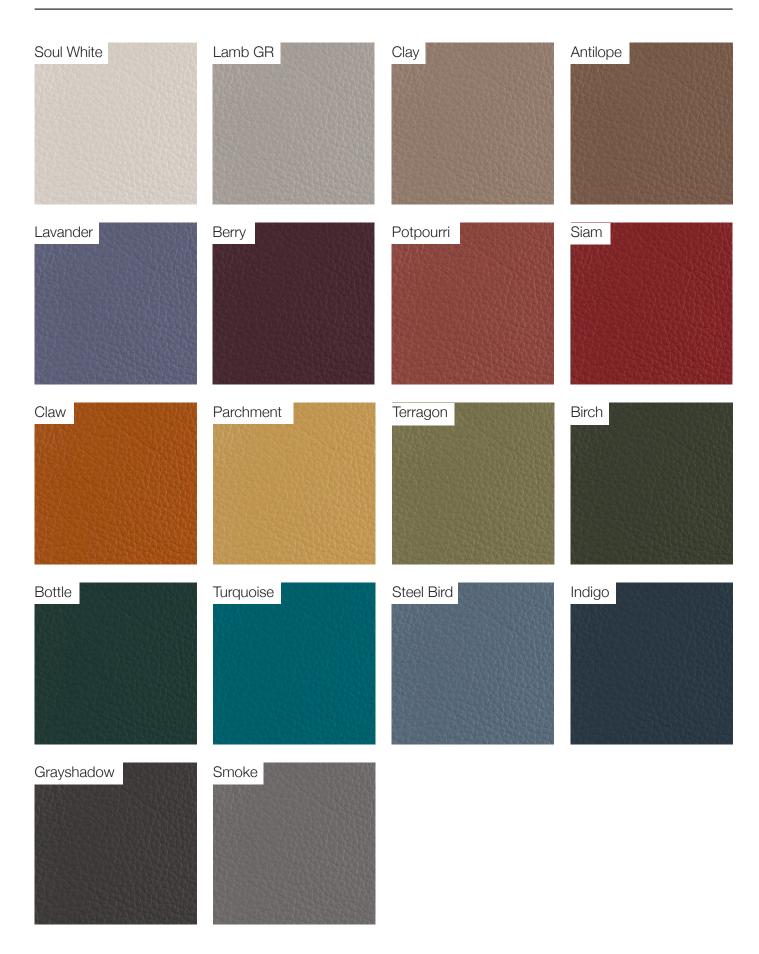

rey Stained Walnut |
|---------------------|----------------|-----------|---------------------|
|                     |                |           |                     |
|                     |                |           |                     |

## **Upholstery Standard Collection**

Cotton



Cocò



### Velvet

| Bone        | Domino       | Saddle     | Walnut  |
|-------------|--------------|------------|---------|
| Mustard     | Cognac       | Raw Sienna | Rebel   |
| Dark Purple | Cardinal Red | Mikado     | Pesto   |
| Eclipse     | Taupe Brown  | Tiber      | Manatee |
| Nevada      | Outer Space  |            |         |

## **Upholstery Premium Collection**

Suede



## Soft Bouclé



Panama



#### Bouclé Melange



### Nativo



## **Upholstery Special Collection**

Leather



## Nabuk



### Bouclé