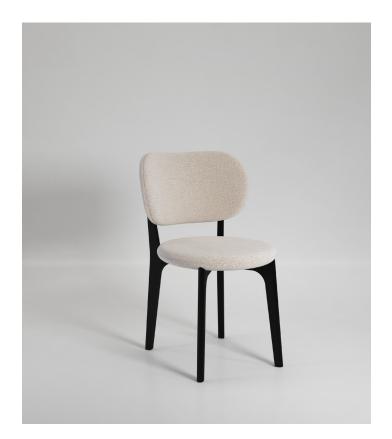

# **Richmond** Dining chair

## **Richmond Dining Chair**

#### POSSIBLE CUSTOMISATION

Seat Height

Any RAL for the wood

Upholstered elements: Curved plywood structure with two layers of non-deformable foam, lined and upholstered in any of our range of fabrics or customers own material. Legs: Solid stained Ash wood legs with cross joint. Rubber feet. Hidden fixings. Upholstery nonremovable. Comes assembled.