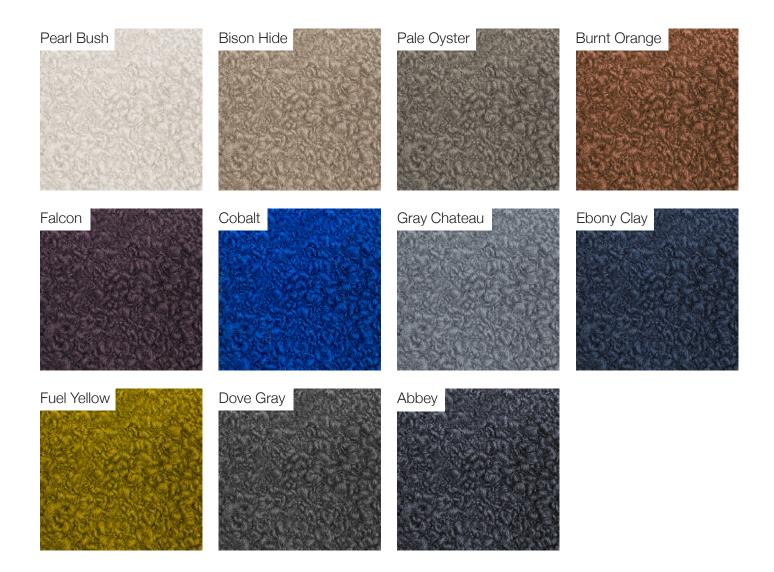

-----------------|----------------|-----------|---------------------|
|                     |                |           |                     |
|                     |                |           |                     |

## **Upholstery Standard Collection**

Cotton



Cocò



### Velvet

| Bone        | Domino       | Saddle     | Walnut  |
|-------------|--------------|------------|---------|
| Mustard     | Cognac       | Raw Sienna | Rebel   |
| Dark Purple | Cardinal Red | Mikado     | Pesto   |
| Eclipse     | Taupe Brown  | Tiber      | Manatee |
| Nevada      | Outer Space  |            |         |

## **Upholstery Premium Collection**

Suede



## Soft Bouclé



Panama



#### Bouclé Melange



### Nativo



## **Upholstery Special Collection**

Leather



## Nabuk



### Bouclé