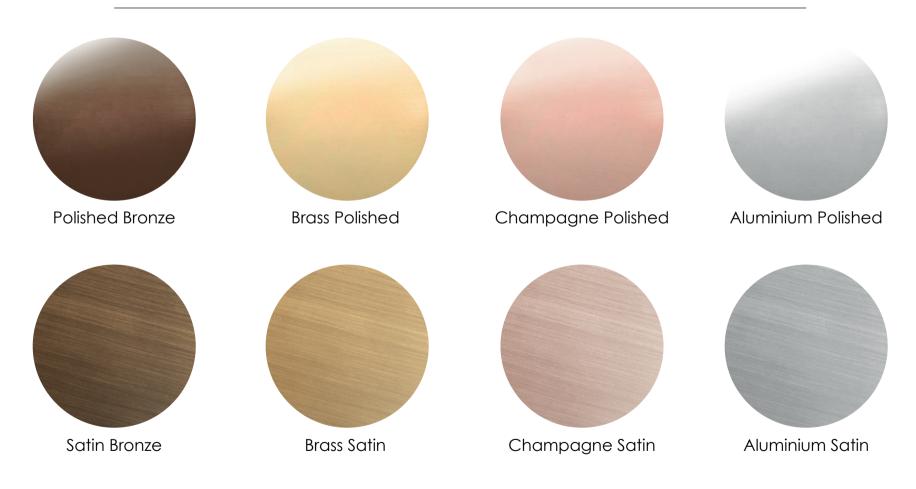

#### Metal:

- Satin (Bronze, Brass, Champagne, Aluminium)

## Fabrics

Boucle Dark Grey

Boucle Ivory

Metal