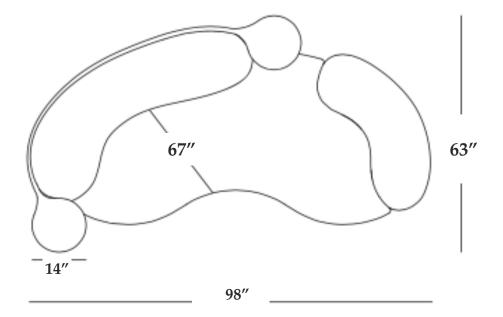

98"W x 63"D x 28"H Seat height 16"1/2

\*Metal finish and upholstery can be fully customized