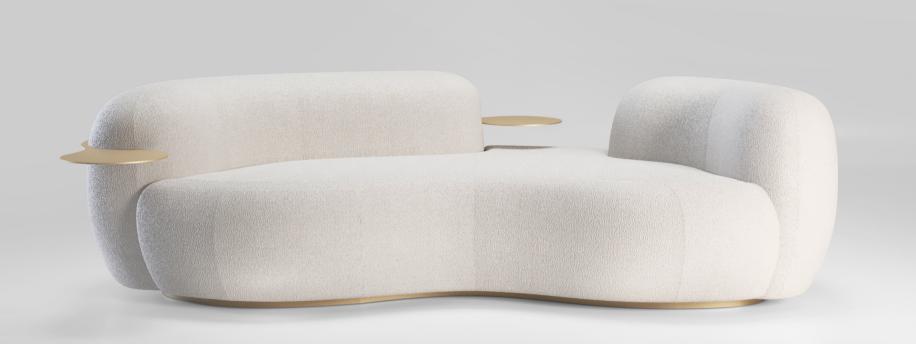

# Tateyama Sofa

Tateyama is a conversational sofa characterized by its soft curves and unusual shape which encourages the users to engage with one another. It is both welcoming and comfortable. A gap has been carved out of the backrest, opening the sofa up to the rest of the room. The sofa is available with or without the incorporated side tables, which are supported by a continuous metal belt. The sofa can be upholstered in a number of different materials including COM. The metal element is available in a number of metal finishes including polished and satin variations. Design by: Artefatto

98"W x 63"D x 28"H Seat height 16"1/2

\*Metal finish and upholstery can be fully customized